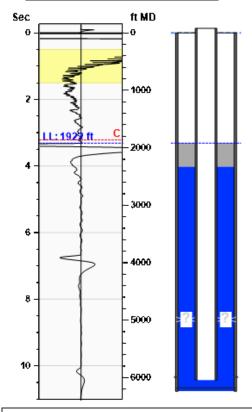

></u>               | KCC District Office #2 - 3450 N Rock Road       |             |                           |                                                             |                     |                        |  |

KCC District Office #3 - 137 E. 21st St., Chanute, KS 66720

KCC District Office #4 - 2301 E. 13th Street, Hays, KS 67601-2651



#### Nix K-1 09/16/2024 10:05:19AM



### Producing Shot Manual Input



## **Manually Entered Production**

Liquid Level 6046 ft Percent Liquid 100.00%

### Static Bottomhole Pressure 1833.3 psi (g) @ 6050 ft TVD

Static Liquid Level
Oil Column Height
Water Column Height

1922 ft MD
412 ft MD
3716 ft MD



### Well Test

Oil 10 BBL/D Water 90 BBL/D

# Comments and Recommendations

CP111 SHOT 260PSI

### Static Shot 09/16/2024 10:05:19AM





Casing Pressure 0.5 psi (g)
Buildup 0.0 psi (g)
Buildup Time 1 min 55 sec
Gas Gravity 0.8174 Air = 1

## **Casing Pressure**

Pressure 0.5 psi (g)

### **Annular Gas Flow**

Gas Flow 0.4 Mscf/D

Conservation Division District Office No. 1 210 E. Frontview, Suite A Dodge City, KS 67801



Phone: 620-682-7933 http://kcc.ks.gov/

Laura Kelly, Governor

Andrew J. French, Chairperson Dwight D. Keen, Commissioner Annie Kuether, Commissioner

09/24/2024

Lisa Jones Pantera Energy Company 817 S POLK ST STE 201 AMARILLO, TX 79101-3433

Re: Temporary Abandonment API 15-175-21571-00-00 NIX K 1 SW/4 Sec.33-33S-34W Seward County, Kansas

### Dear Lisa Jones:

- "Your temporary abandonment (TA) application for the well listed above has been approved. In accordance with K.A.R. 82-3-111 the TA status