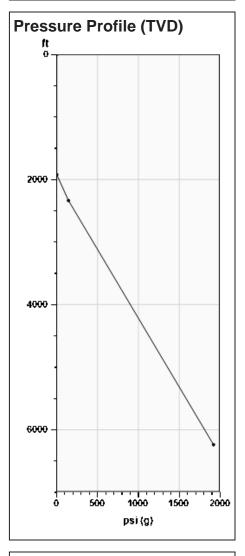

|                                              | <u></u>               | KCC District Office #2 - 3450 N Rock Road       |             |                           |                                                             |                     |                        |  |

KCC District Office #3 - 137 E. 21st St., Chanute, KS 66720

KCC District Office #4 - 2301 E. 13th Street, Hays, KS 67601-2651



#### Nix K-1 09/16/2024 10:05:19AM



### Producing Shot Manual Input



## **Manually Entered Production**

Liquid Level 6046 ft Percent Liquid 100.00%

### Static Bottomhole Pressure 1833.3 psi (g) @ 6050 ft TVD

Static Liquid Level
Oil Column Height
Water Column Height

1922 ft MD
412 ft MD
3716 ft MD



### Well Test

Oil 10 BBL/D Water 90 BBL/D

# Comments and Recommendations

CP111 SHOT 260PSI

### Static Shot 09/16/2024 10:05:19AM





Casing Pressure 0.5 psi (g)
Buildup 0.0 psi (g)
Buildup Time 1 min 55 sec
Gas Gravity 0.8174 Air = 1

## **Casing Pressure**

Pressure 0.5 psi (g)

### **Annular Gas Flow**

Gas Flow 0.4 Mscf/D

Conservation Division District Office No. 1 210 E. Frontview, Suite A Dodge City, KS 67801



Phone: 620-682-7933 http://kcc.ks.gov/

Laura Kelly, Governor

Andrew J. French, Chairperson Dwight D. Keen, Commissioner Annie Kuether, Commissioner

09/24/2024

Lisa Jones Pantera Energy Company 817 S POLK ST STE 201 AMARILLO, TX 79101-3433

Re: Temporary Abandonment API 15-175-21571-00-00 NIX K 1 SW/4 Sec.33-33S-34W Seward County, Kansas

### Dear Lisa Jones:

- "Yo