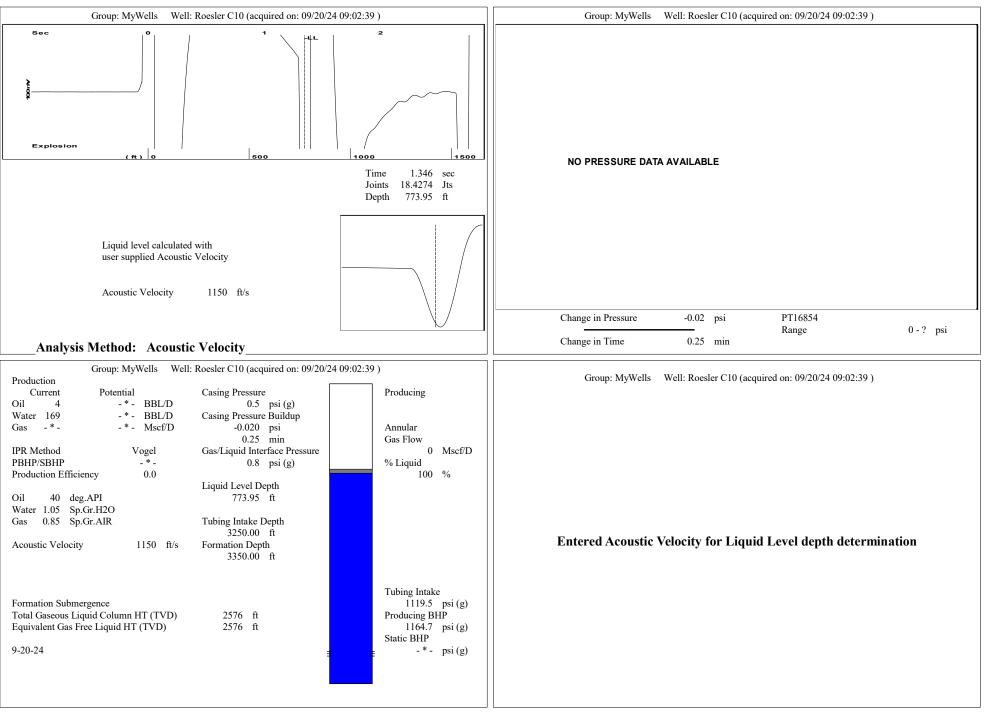

## **High Fluid Level**

Pursuant to K.A.R. 82-3-111, the well must be plugged, or returned to service, or obtain temporary abandonment status by 10/24/2024.

This deadline does NOT override any compliance deadline given to you in any Commission Order.