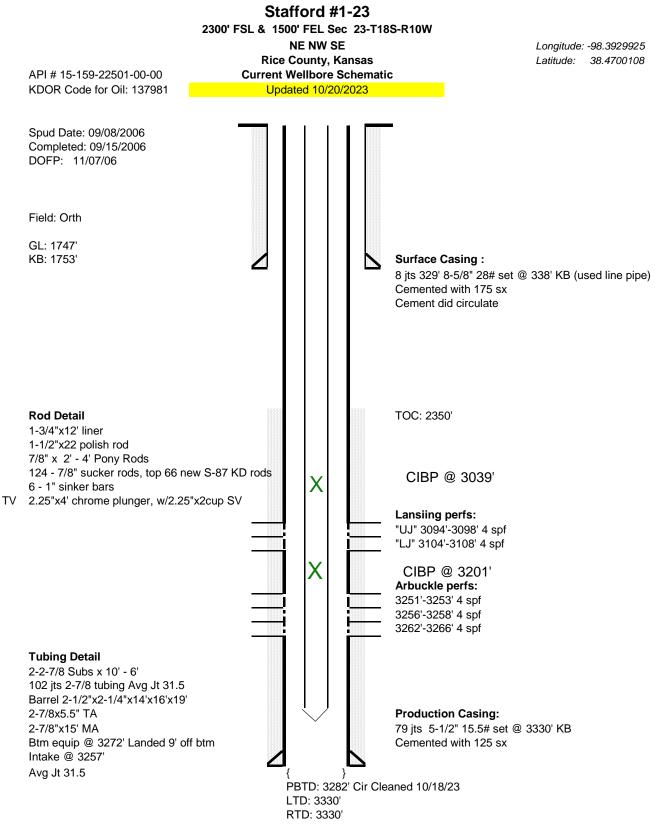

### KANSAS CORPORATION COMMISSION OIL & GAS CONSERVATION DIVISION CASING MECHANICAL INTEGRITY TEST

Form U-7 August 2019

| Disposal: Enhanced Recovery:                                                              | KCC District No.:                                                                                               | #2                                       | API No.: 15-159   | -22501                                                                                                           | Permit No:/A                 |
|-------------------------------------------------------------------------------------------|-----------------------------------------------------------------------------------------------------------------|------------------------------------------|-------------------|------------------------------------------------------------------------------------------------------------------|------------------------------|
| Operator License No.: 3882 Nar                                                            |                                                                                                                 |                                          |                   |                                                                                                                  | R. LO DEast DWas             |
| Address 1: 1515 WTN Koof                                                                  |                                                                                                                 |                                          |                   |                                                                                                                  | orth / South Line of Section |
| Address 2:                                                                                |                                                                                                                 |                                          | 1500              |                                                                                                                  | ast / West Line of Section   |
| City: DENVER State                                                                        | CO The 80-                                                                                                      | 107 + 2067                               | Lease STAFFO      |                                                                                                                  | Well No.: 1-23               |
| Contact Person: LEE DIE BERLE                                                             |                                                                                                                 |                                          | County: RICE      |                                                                                                                  | · · ·                        |
| Contract Person:                                                                          | Phone: (2                                                                                                       | and the term                             | County:           |                                                                                                                  |                              |
|                                                                                           | /                                                                                                               |                                          | L                 | and the second |                              |
| Well Construction Details: 🗌 New wel                                                      | II G Existing well                                                                                              | with changes to const                    | ruction Disting w | ell with no changes to or                                                                                        | Instruction                  |
| Meximum Authorized Injection Pressure                                                     | NA                                                                                                              | pel Maximum Injec                        | tion Rate: NIA    | bbl/d                                                                                                            |                              |
| Conductor                                                                                 | Surface                                                                                                         | Intermediate                             | Production        | Liner ,                                                                                                          | Tubing                       |
| Size: NIA                                                                                 | 8.625                                                                                                           | NIA                                      | 5.5               | NIA                                                                                                              | Size: NIA                    |
| Set et:                                                                                   | 338                                                                                                             |                                          | 3330              |                                                                                                                  | Set at:                      |
| Sacks of Cement:                                                                          | 125                                                                                                             |                                          | 125               |                                                                                                                  | Туре:                        |
| Cement Top:                                                                               | 0                                                                                                               |                                          | 2350              |                                                                                                                  | .,                           |
| Cement Bottom:                                                                            | 338                                                                                                             |                                          | 3330              |                                                                                                                  |                              |
| Packer Type:                                                                              |                                                                                                                 |                                          | 0000              | Set at _ 3039                                                                                                    |                              |
| added types                                                                               |                                                                                                                 |                                          |                   |                                                                                                                  | (3282) bot don't             |
|                                                                                           |                                                                                                                 | et with eack                             |                   | olug back): 3330                                                                                                 | ieer dept                    |
| Zone of Injection Formation: <u>////</u><br>Is there a Chemical Sealant or a Mechan       |                                                                                                                 |                                          |                   | et: Per                                                                                                          | f, or Open Hole:             |
| GPS Location: Datum: NAD27 Type MIT: CIT / MESSULE Time in Minute(a): Pressures: Set up 1 |                                                                                                                 | WGS84 Lat. 58.4<br>TA PURPO<br>20<br>330 |                   |                                                                                                                  | Acquired: <u>9-24-2024</u>   |
| Set up 2                                                                                  | 100 - 100 - 100 - 100 - 100 - 100 - 100 - 100 - 100 - 100 - 100 - 100 - 100 - 100 - 100 - 100 - 100 - 100 - 100 | 1000                                     |                   |                                                                                                                  |                              |
| Set up 3                                                                                  |                                                                                                                 |                                          |                   |                                                                                                                  |                              |
| Tested: Casing or Casin                                                                   | g - Tubing Annulus                                                                                              | System Pressure du                       | ring test:        | Bbis. to load                                                                                                    |                              |
| Test Date: 9-24-2024                                                                      | Using:                                                                                                          |                                          |                   |                                                                                                                  | Company's Equipment          |
| The zone tested for this well is between .                                                |                                                                                                                 | d 3039 feet                              |                   |                                                                                                                  |                              |
| The test results were verified by operator                                                |                                                                                                                 |                                          | •                 |                                                                                                                  |                              |
| Name: Le Buluele De                                                                       |                                                                                                                 | Titler P                                 | 5                 | Phone: ()                                                                                                        |                              |
| Nation                                                                                    |                                                                                                                 |                                          |                   | Phones ()                                                                                                        |                              |
|                                                                                           | . V. IV                                                                                                         | 0.                                       | EAR               |                                                                                                                  | /_                           |
| KCC Office Use Only State Ag                                                              | ent <u>Xulk Ka</u>                                                                                              | - a a a a a                              | Title:            |                                                                                                                  | Witness: Ves No              |
|                                                                                           | CII FOR                                                                                                         | TA PURPOSE                               |                   |                                                                                                                  |                              |
| Satisfactory                                                                              |                                                                                                                 |                                          |                   |                                                                                                                  |                              |
| Not Satisfactory                                                                          |                                                                                                                 |                                          |                   |                                                                                                                  |                              |
| Next MIT:                                                                                 |                                                                                                                 |                                          |                   |                                                                                                                  |                              |
|                                                                                           |                                                                                                                 |                                          |                   |                                                                                                                  |                              |
|                                                                                           |                                                                                                                 |                                          |                   |                                                                                                                  |                              |
| 1                                                                                         |                                                                                                                 |                                          |                   |                                                                                                                  |                              |
|                                                                                           |                                                                                                                 |                                          |                   |                                                                                                                  |                              |
|                                                                                           |                                                                                                                 |                                          |                   |                                                                                                                  |                              |
|                                                                                           |                                                                                                                 |                                          |                   |                                                                                                                  |                              |