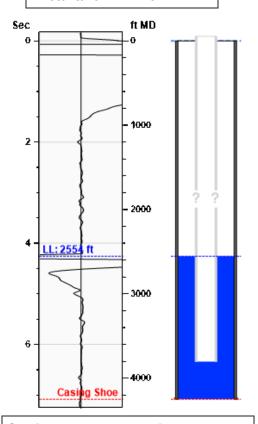

## **Static Bottomhole Pressure** \*.\* psi (g) @ \*.\* ft TVD

2554 ft MD Static Liquid Level \*.\* ft MD Oil Column Height \*.\* ft MD Water Column Height

## **Static Shot** 09/23/2024 12:23:21PM