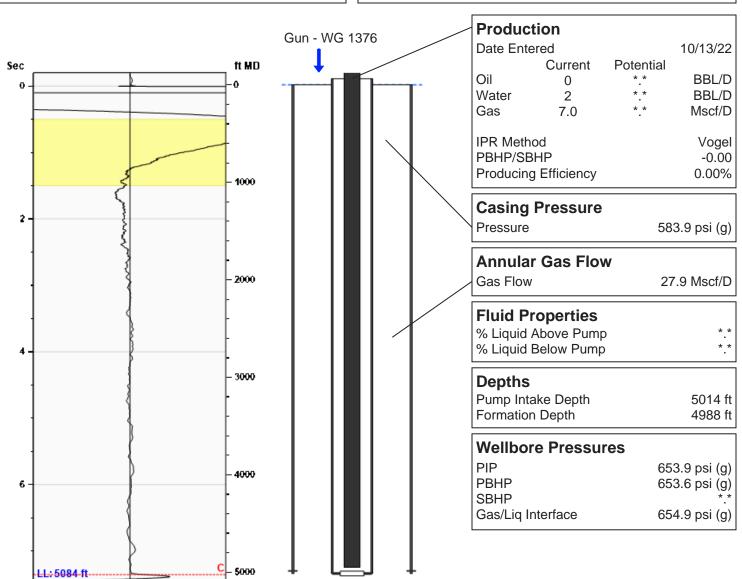

# **Liquid Level**

5084 ft MD

Fluid Above Pump \*.\* ft TVD Equivalent Gas Free Above Pump \*.\* ft TVD

164.88 Jts