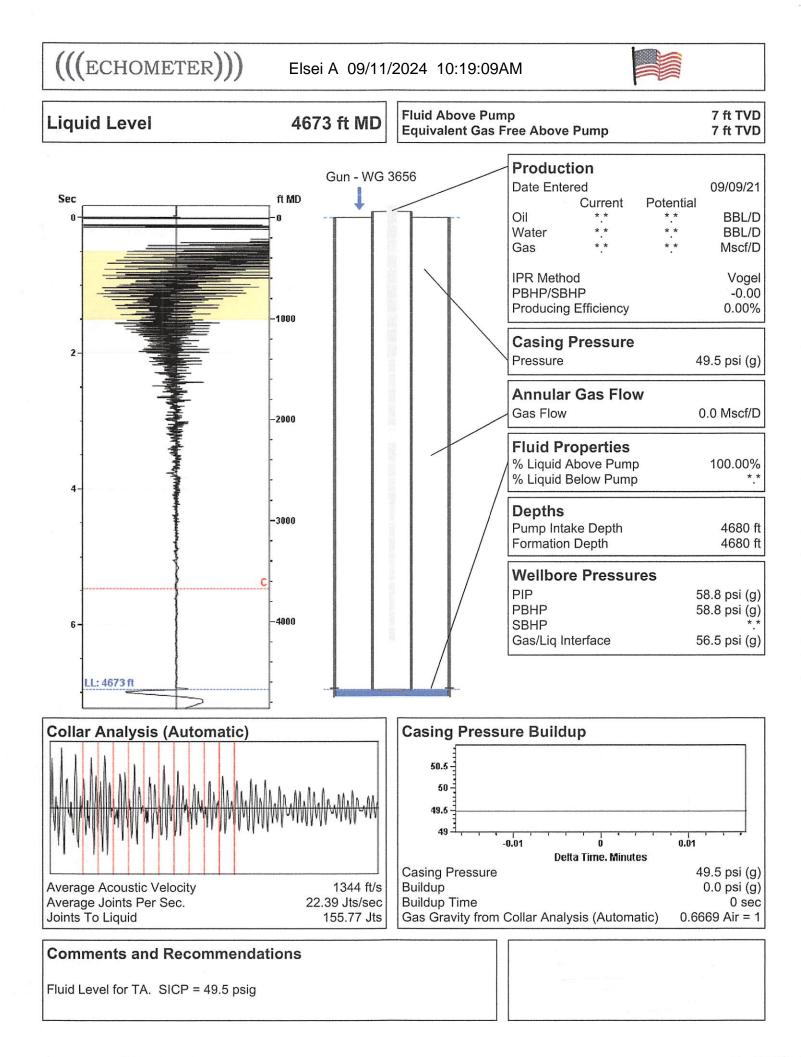

|                           |
| TA Approved: 🗌 Yes 🗌 De                      | enied Date:  |           |               |                |                           |

## Mail to the Appropriate KCC Conservation Office:

|  | KCC District Office #1 - 210 E. Frontview, Suite A, Dodge City, KS 67801               | Phone 620.682.7933 |
|--|----------------------------------------------------------------------------------------|--------------------|
|  | KCC District Office #2 - 3450 N. Rock Road, Building 600, Suite 601, Wichita, KS 67226 | Phone 316.337.7400 |
|  | KCC District Office #3 - 137 E. 21st St., Chanute, KS 66720                            | Phone 620.902.6450 |
|  | KCC District Office #4 - 2301 E. 13th Street, Hays, KS 67601-2651                      | Phone 785.261.6250 |



Conservation Division District Office No. 1 210 E. Frontview, Suite A Dodge City, KS 67801



Phone: 620-682-7933 http://kcc.ks.gov/

Andrew J. French, Chairperson Dwight D. Keen, Commissioner Annie Kuether, Commissioner Laura Kelly, Governor

09/26/2024

Steve Etheridge Blessed Operating LLC 3483 SW US HWY 160 MEDICINE LODGE, KS 67104-8087

Re: Temporary Abandonment API 15-007-00203-00-00 ELSEA A 1 SE/4 Sec.27-32S-14W Barber County, Kansas

Dear Steve Etheridge:

"Your temporary abandonment (TA) application for the well listed above has been approved. In accordance with K.A.R. 82-3-111 the TA status of this well will expire 09/26/2025.

\* If you return this well to service or plug it, please notify the District Office.

\* If you sell this well you are required to file a Transfer of Op