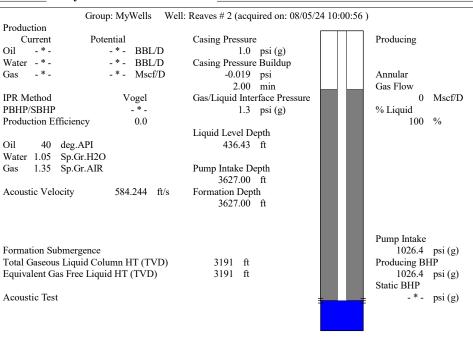

## **High Fluid Level**

Pursuant to K.A.R. 82-3-111, the well must be plugged, or returned to service, or obtain temporary abandonment status by 10/26/2024.

This deadline does NOT override any compliance deadline given to you in any Commission Order.