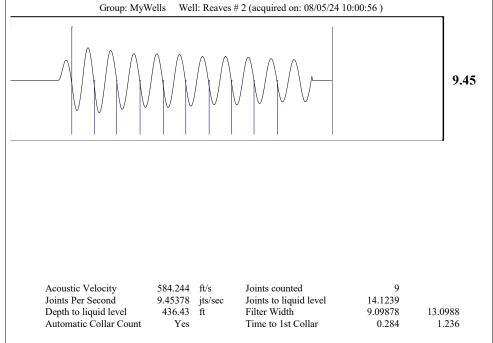

## **High Fluid Level**

Pursuant to K.A.R. 82-3-111, the well must be plugged, or returned to service, or obtain temporary abandonment status by 10/26/2024.

This deadline does NOT override any compliance deadline given to you in any Commission Order.