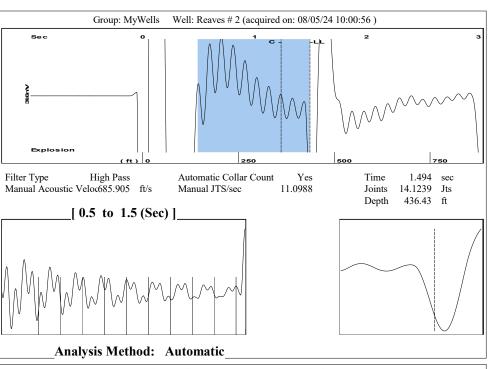

## **High Fluid Level**

Pursuant to K.A.R. 82-3-111, the well must be plugged, or returned to service, or obtain temporary abandonment status by 10/26/2024.

This deadline does NOT override any compliance deadline given to you in any Commission Order.