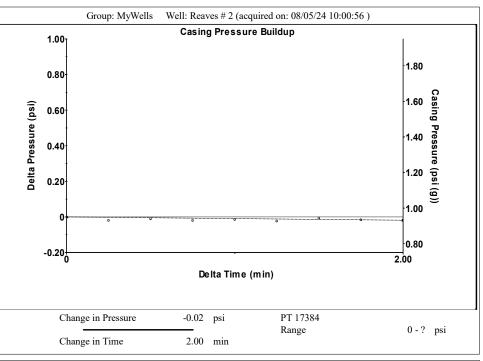

## **High Fluid Level**

Pursuant to K.A.R. 82-3-111, the well must be plugged, or returned to service, or obtain temporary abandonment status by 10/26/2024.

This deadline does NOT override any compliance deadline given to you in any Commission Order.