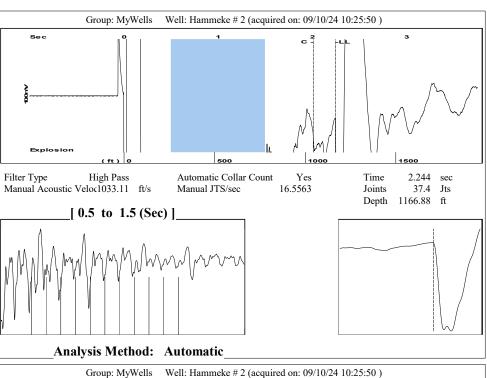

## 09/26/2024

MELODY FLETCHER
Oil Producers, Inc. of Kansas
1710 WATERFRONT PKWY
WICHITA, KS 67206-6603

Re: Temporary Abandonment API 15-047-21272-00-00 HAMMEKE 2 NW/4 Sec.16-25S-16W Edwards County, Kansas