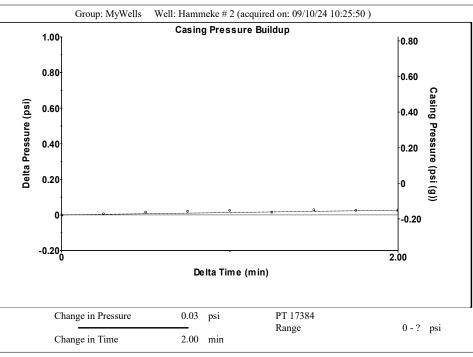

## 09/26/2024

MELODY FLETCHER
Oil Producers, Inc. of Kansas
1710 WATERFRONT PKWY
WICHITA, KS 67206-6603

Re: Temporary Abandonment API 15-047-21272-00-00 HAMMEKE 2 NW/4 Sec.16-25S-16W Edwards County, Kansas