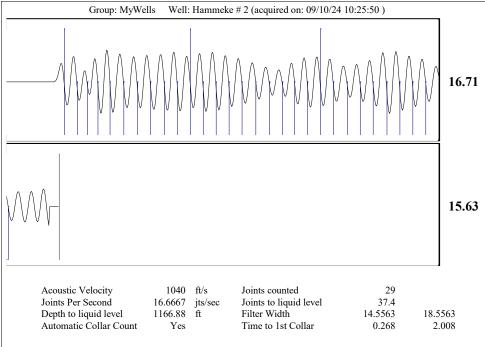

## 09/26/2024

MELODY FLETCHER
Oil Producers, Inc. of Kansas
1710 WATERFRONT PKWY
WICHITA, KS 67206-6603

Re: Temporary Abandonment API 15-047-21272-00-00 HAMMEKE 2 NW/4 Sec.16-25S-16W Edwards County, Kansas