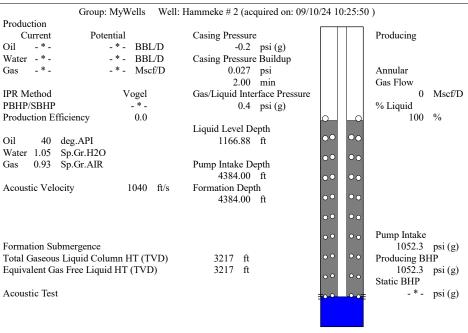

## 09/26/2024

MELODY FLETCHER
Oil Producers, Inc. of Kansas
1710 WATERFRONT PKWY
WICHITA, KS 67206-6603

Re: Temporary Abandonment API 15-047-21272-00-00 HAMMEKE 2 NW/4 Sec.16-25S-16W Edwards County, Kansas