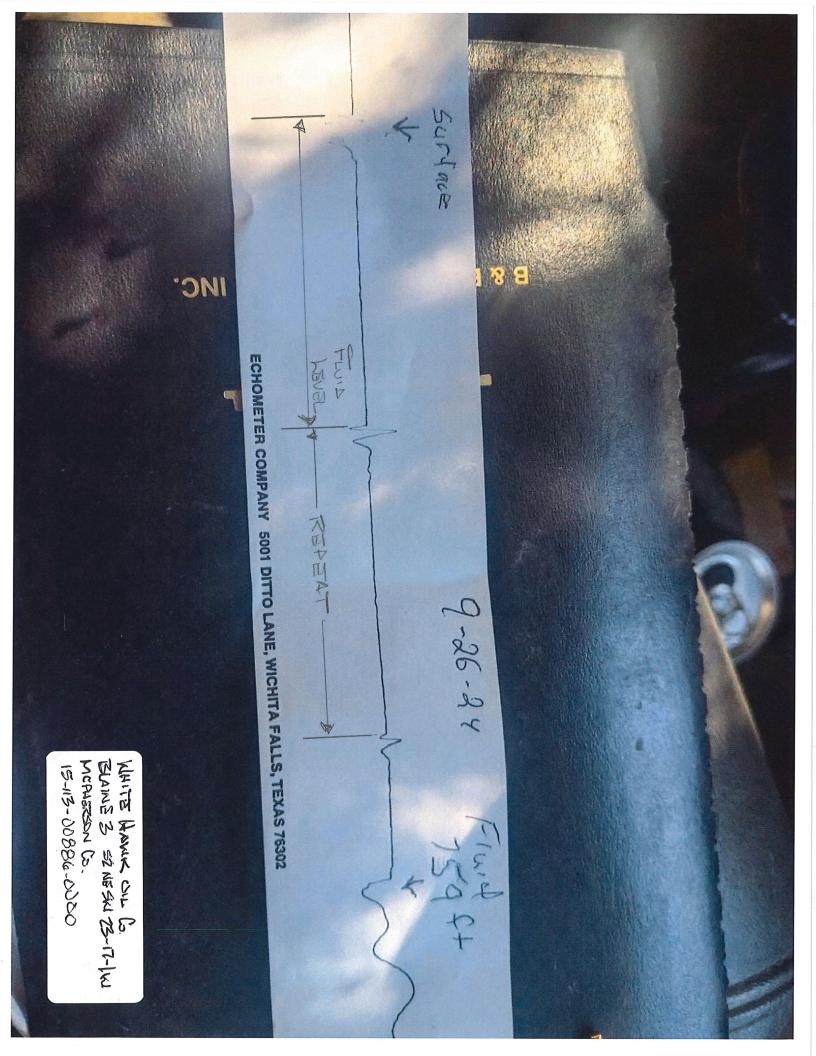

## 09/27/2024

Jose Severino White Hawk Oil Company, LLP 15 E 5TH ST, STE 3300 TULSA, OK 74103-4340

Re: Temporary Abandonment API 15-113-00886-00-00 BLAINE 3 SW/4 Sec.23-17S-01W McPherson County, Kansas

## High Fluid Level Inaccurate shut-in date.

Pursuant to K.A.R. 82-3-111, the well must be plugged, or returned to service, or obtain temporary abandonment status by 10/27/2024.

This deadline does NOT override any compliance deadline given to you in any Commission Order.