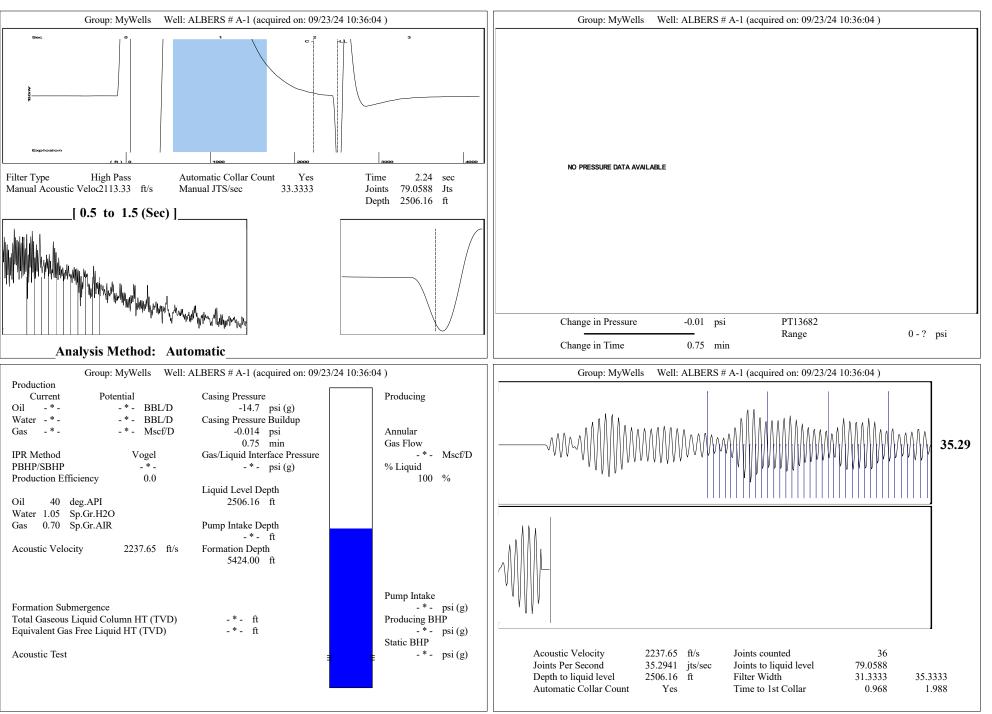

1    1    1    1    1    1    1    1 | KCC District Office #3 - 137 E. 21st St., Chanute, KS 66720                            | Phone 620.902.6450 |
| Anno Anno Anno Anno Anno Anno Anno Anno                                                                                                                                                                                                                                                                                                                                                                                                                                                                                                             | KCC District Office #4 - 2301 E. 13th Street, Hays, KS 67601-2651                      | Phone 785.261.6250 |



Conservation Division District Office No. 1 210 E. Frontview, Suite A Dodge City, KS 67801



Phone: 620-682-7933 http://kcc.ks.gov/

Andrew J. French, Chairperson Dwight D. Keen, Commissioner Annie Kuether, Commissioner Laura Kelly, Governor

09/30/2024

Octavio Morales American Warrior, Inc. PO BOX 399 GARDEN CITY, KS 67846-0399

Re: Temporary Abandonment API 15-135-20078-00-00 ALBERS A 1 NE/4 Sec.03-17S-24W Ness County, Kansas

Dear Octavio Morales:

"Your temporary abandonment (TA) application for the well listed above has been approved. In accordance with K.A.R. 82-3-111 the TA status of this well will expire 09/30/2025.

\* If you return this well to service or plug it, please notify the District Office.

\* If you sell this well you are required to file a Transfer of Operator form