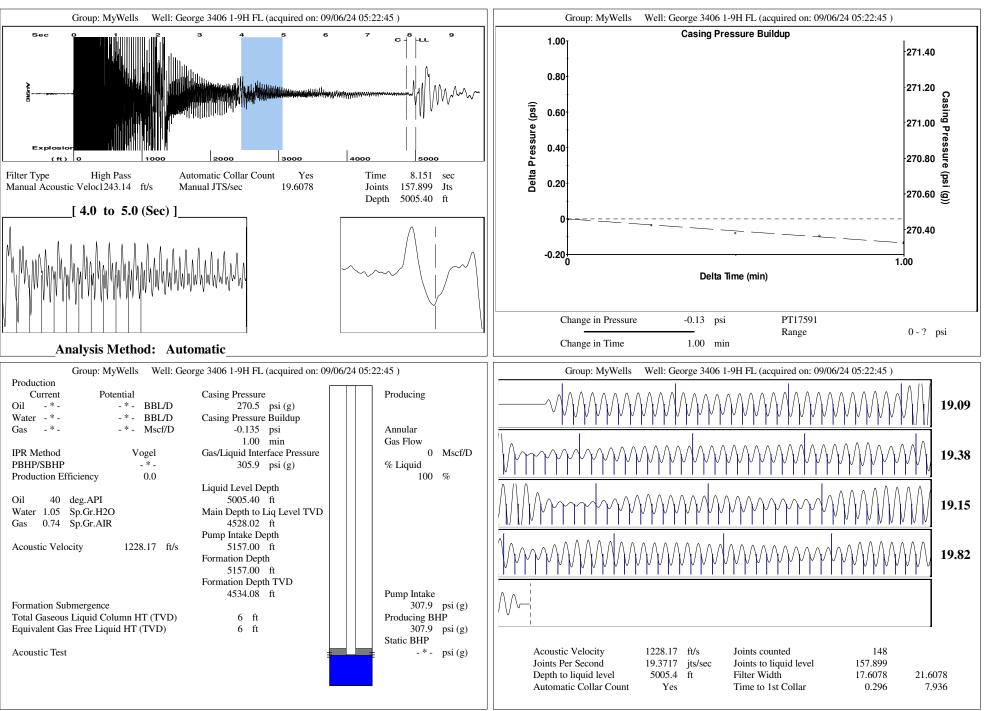

| _ * _   |
| Volts/Amps                    | _ * _     | _ * _   | _ * _             | _ * _   |
| Total Length of Motor Assembl | y -       | •*- ft  | Installation Date | _ * _   |

#### **Electrical Parameters**

| Kilowatt | _ * _ | Power Factor | _ * _ | Date and Time of I | Measurement |  |
|----------|-------|--------------|-------|--------------------|-------------|--|
| C Input  | _ * _ | AC Input     | _ * _ | C-gnd              | _ * _       |  |
| B Input  | _ * _ | CB Input     | _ * _ | B-gnd              | - * -       |  |
| A Input  | - * - | BA Input     | _ * _ | A-gnd              | - * -       |  |
| AMPS     |       |              |       | VOLTS              |             |  |
|          |       |              |       |                    |             |  |



Conservation Division District Office No. 2 3450 N. Rock Road Building 600, Suite 601 Wichita, KS 67226



Phone: 316-337-7400 http://kcc.ks.gov/

Andrew J. French, Chairperson Dwight D. Keen, Commissioner Annie Kuether, Commissioner Laura Kelly, Governor

### 09/30/2024

Leah Medrana SandRidge Exploration and Production LLC 1 E SHERIDAN AVE STE 500 OKLAHOMA CITY, OK 73104-2494

Re: Temporary Abandonment API 15-077-21965-01-00 GEORGE 3406 1-9H SW/4 Sec.04-34S-06W Harper County, Kansas

Dear Leah Medrana:

"Your temporary abandonment (TA) application for the well listed above has been approved. In accordance with K.A.R. 82-3-111 the TA status of this well will expire 09/30/2025.

\* If you return this well to service or plug it, please notify the District Office.

\* If you sell this well