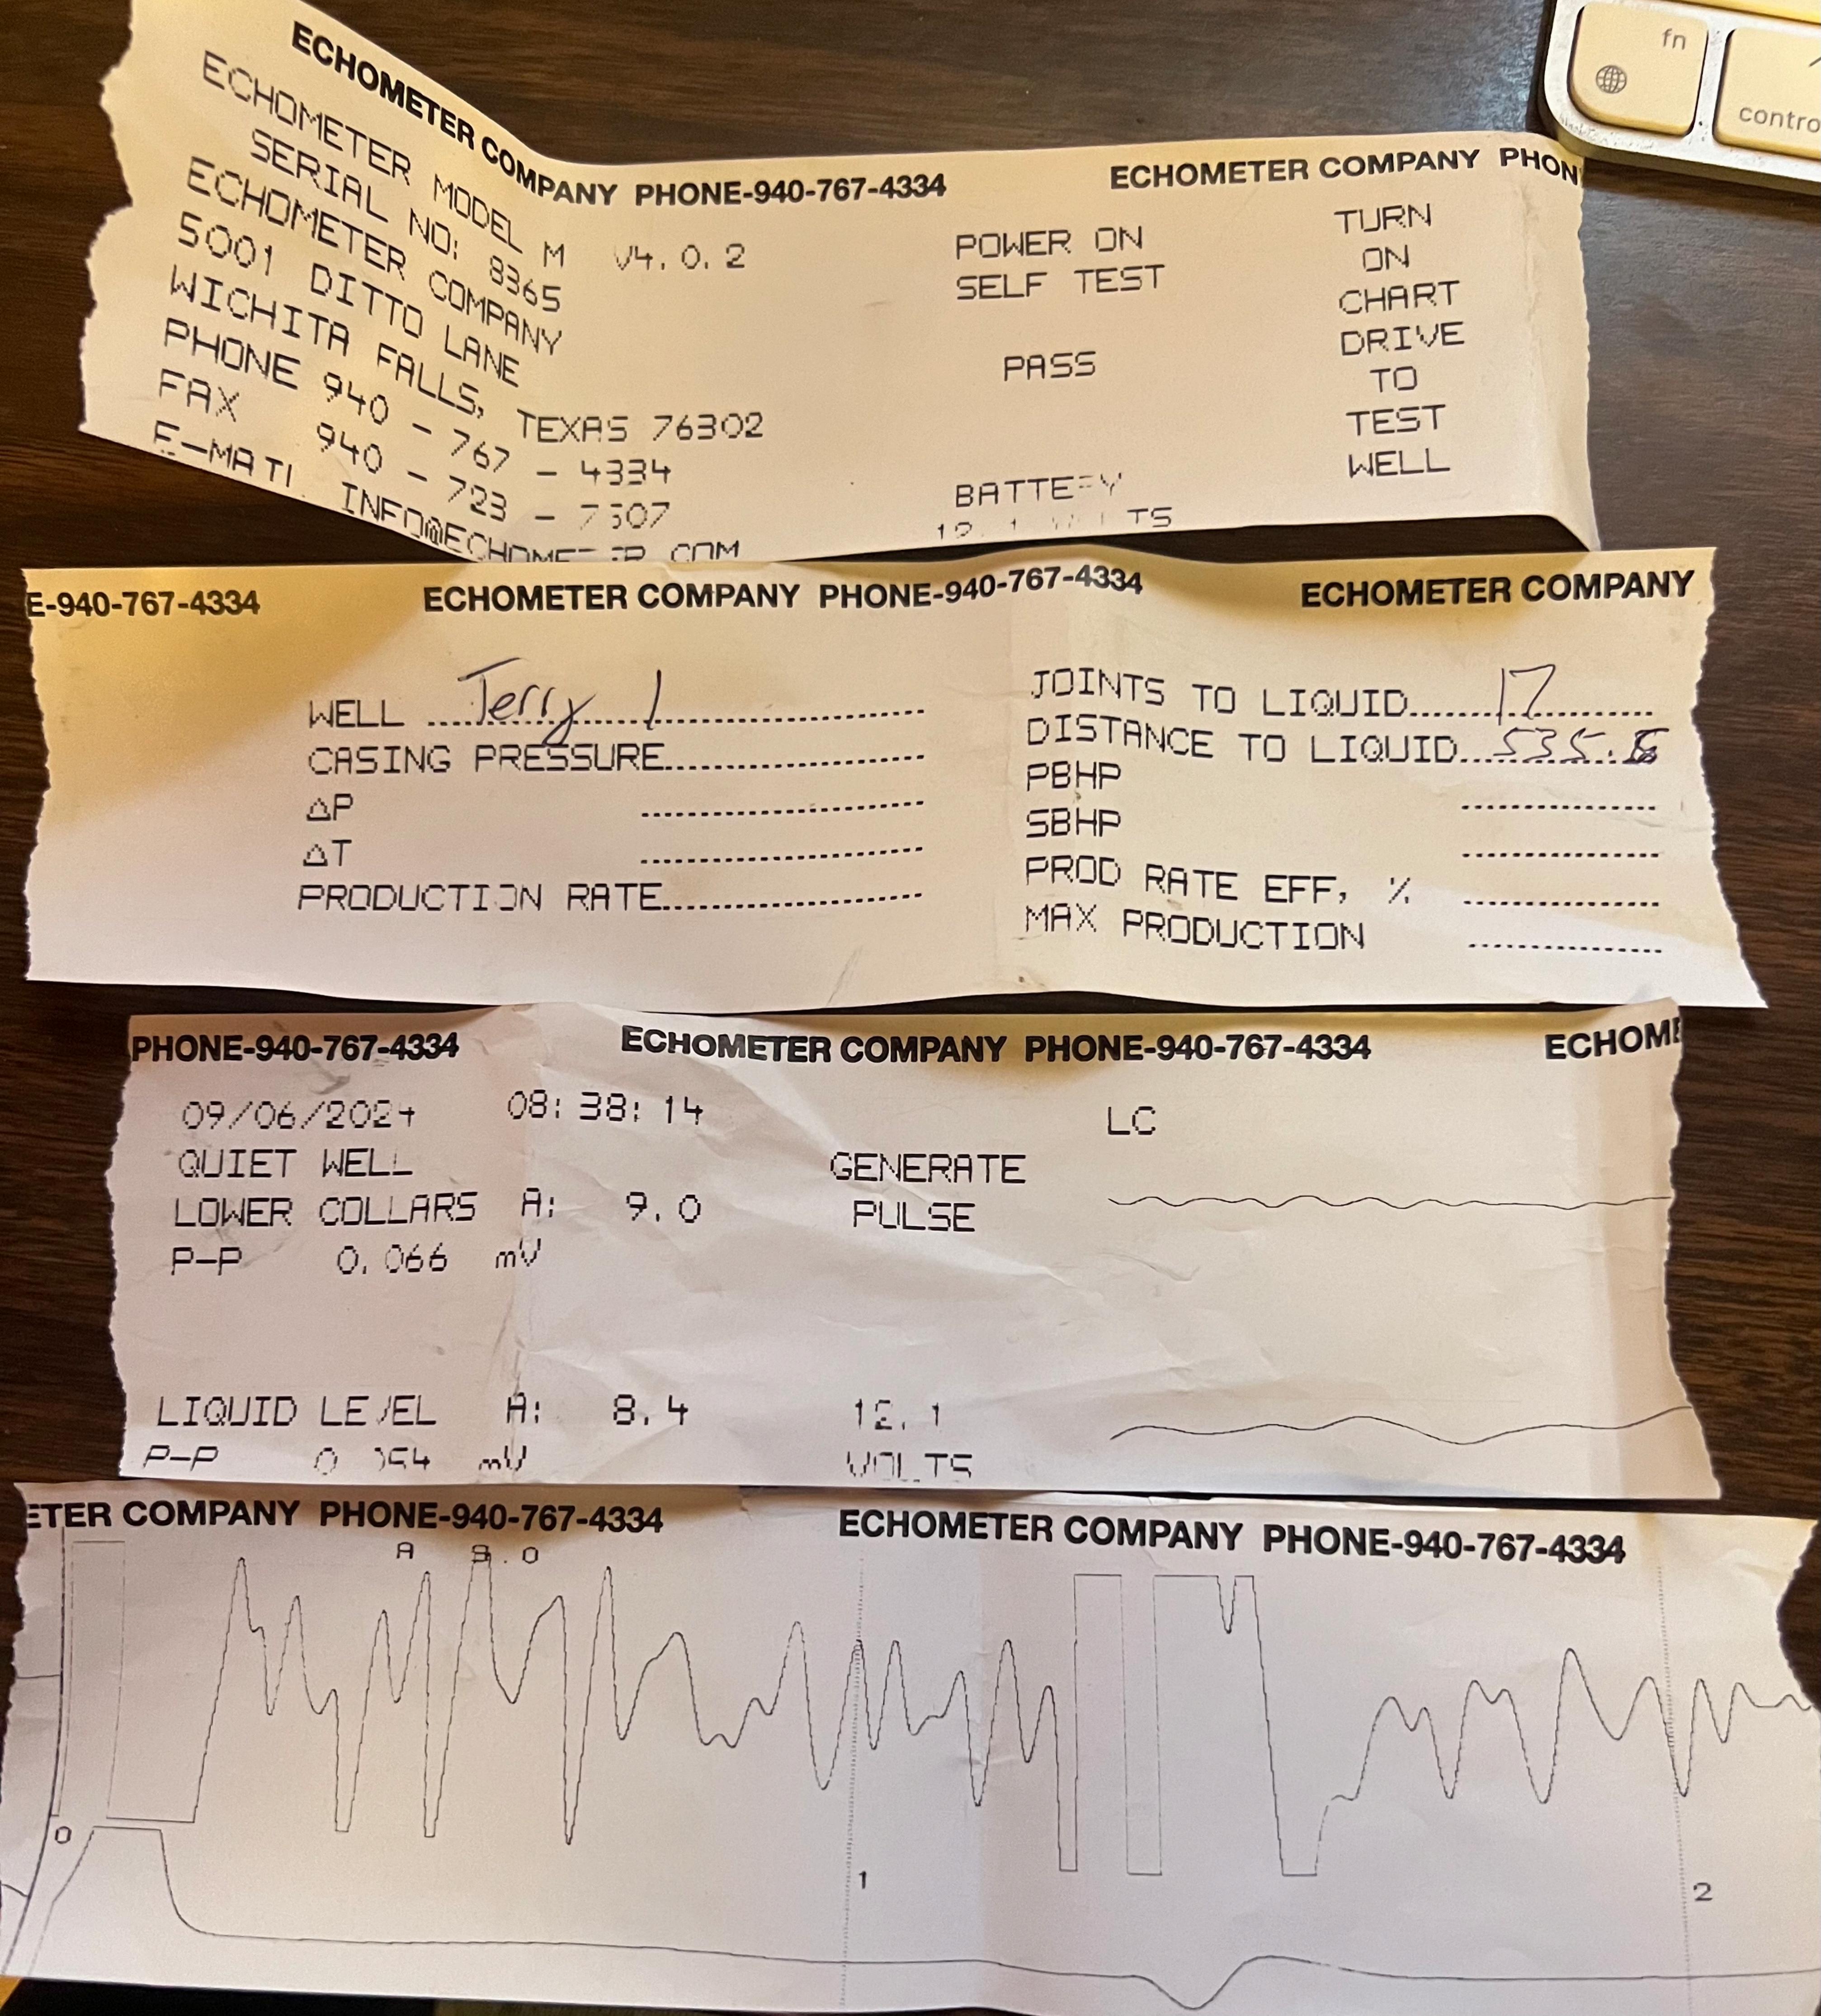

## 09/11/2024

Chase Montgomery Montgomery Production & Operating LLC 3183 US HIGHWAY 56 HERINGTON, KS 67449-5000

Re: Temporary Abandonment API 15-115-19244-00-00 TERRY 1 NE/4 Sec.03-17S-04E Marion County, Kansas