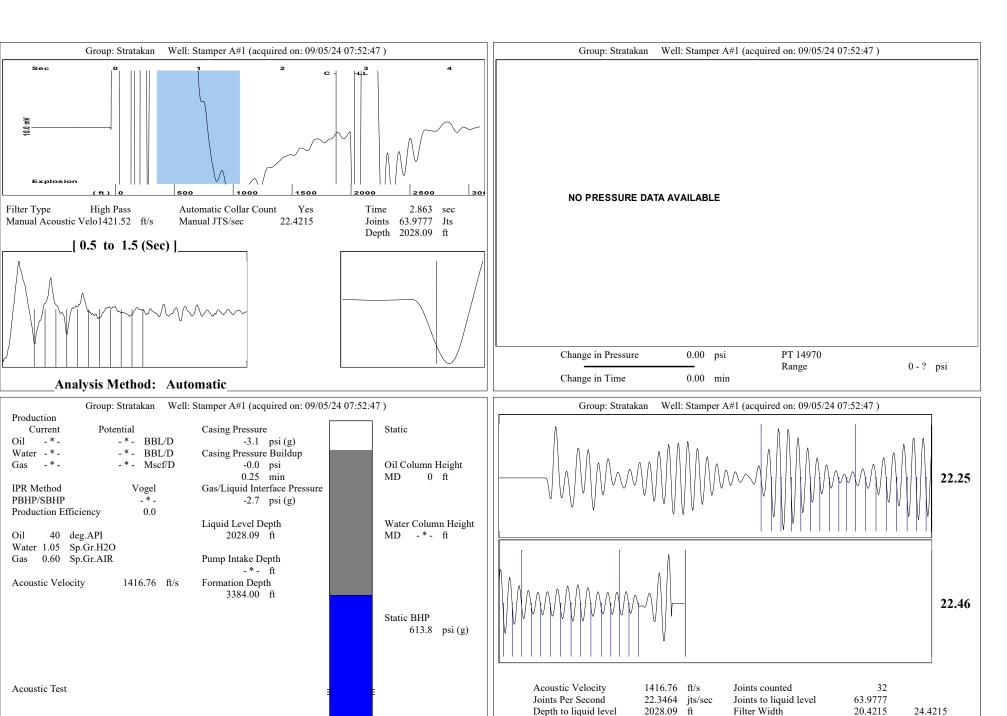

Automatic Collar Count

Yes

Time to 1st Collar

2.644

1.212

Conservation Division District Office No. 4 2301 E. 13th Street Hays, KS 67601-2651

Phone: 785-261-6250 http://kcc.ks.gov/

Andrew J. French, Chairperson Dwight D. Keen, Commissioner Annie Kuether, Commissioner