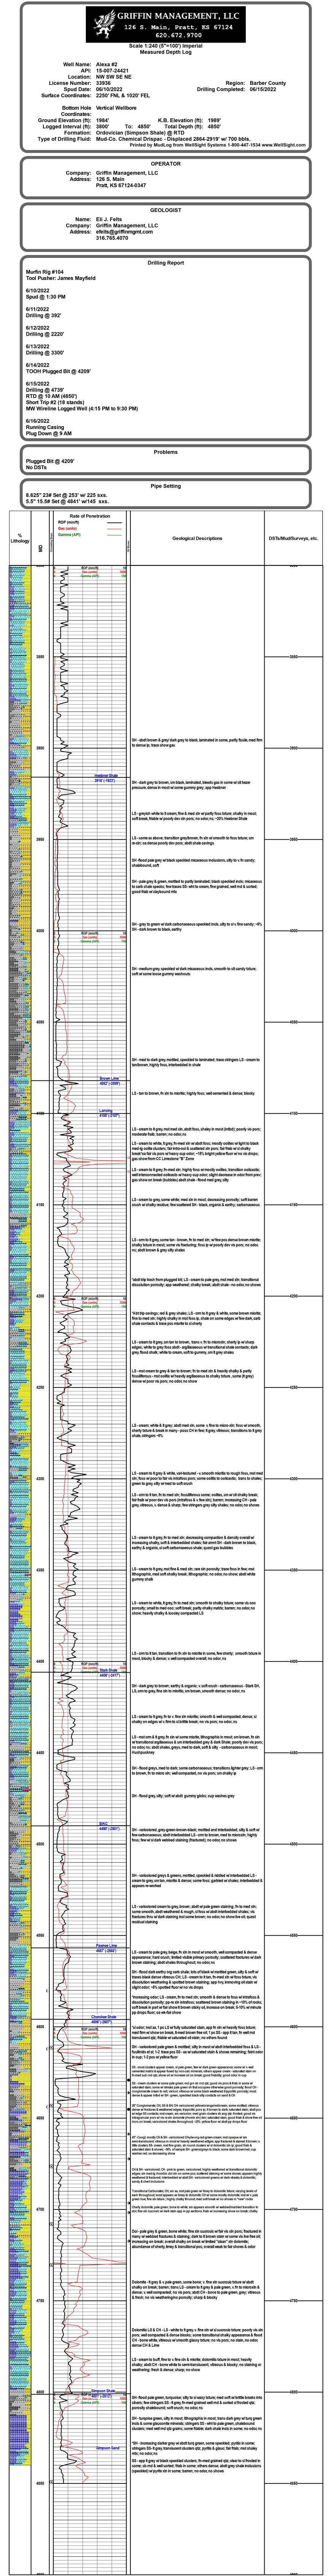

## Tops

| Name           | Тор  | Datum |
|----------------|------|-------|
| Heebner        | 3904 | -1915 |
| Brown Lime     | 4079 | -2090 |
| Lansing        | 4097 | -2108 |
| Stark Shale    | 4403 | -2414 |
| B/KC           | 4488 | -2499 |
| Pawnee         | 4555 | -2566 |
| Cherokee Shale | 4598 | -2609 |
| Viola          | 4679 | -2690 |
| Simpson Shale  | 4798 | -2809 |