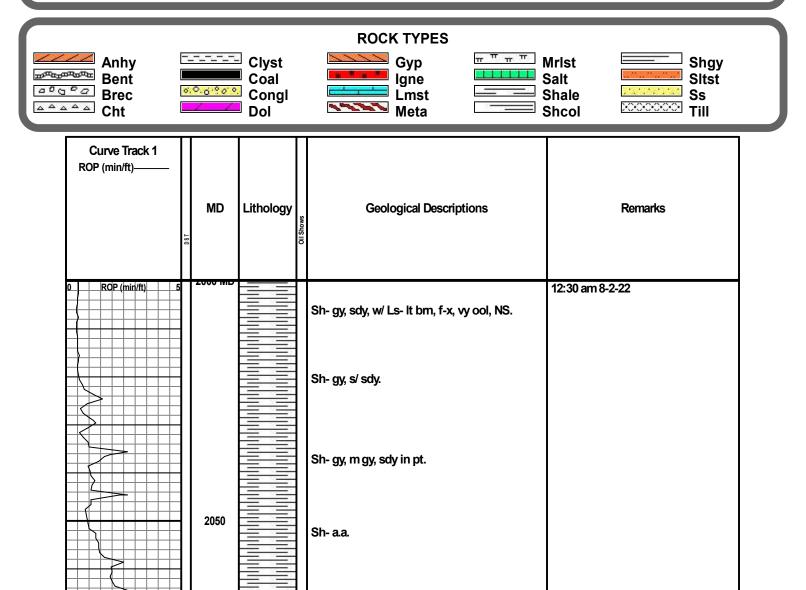

### Scale 1:240 (5"=100') Imperial Measured Depth Log

Well Name:Eck A #1<br/>API:API:15-015-24168<br/>Location:SE NE SW NW section 32-T23S-R5E<br/>Region:Region:Butler CountyLicense Number:35831Region:Butler CountySpud Date:7-31-22Drilling Completed:8-3-22Surface Coordinates:Surface Coordinates:Surface Coordinates:Surface Coordinates:

Bottom Hole Coordinates: Ground Elevation (ft): 1483 Logged Interval (ft): 2000 T Formation: Kinderhook Type of Drilling Fluid: Chemical

ہ To: R.T.D. erhook

K.B. Elevation (ft): 1489 Total Depth (ft): 2550

## GEOLOGIST

Name: William M. Stout Company: Address: 1441 N. Rock Road #1903 Wichita, Kansas 67206

| FROMATION | TOPS |
|-----------|------|
|-----------|------|

| K.B.1489<br>SampleLog<br>Formation Depth DatumDepth Datum<br>Kansas City 2080 -591 2077 -588<br>BKC 2215 -726 2214 -725 |
|-------------------------------------------------------------------------------------------------------------------------|
| Formation Depth DatumDepth Datum<br>Kansas City 2080 -591 2077 -588                                                     |
| Kansas City 2080 -591 2077 -588                                                                                         |
|                                                                                                                         |
| BKC 2215 726 2214 725                                                                                                   |
|                                                                                                                         |
| Marmaton 2298 -809 2297 -808                                                                                            |
| Altamont 2337 -848 2340 -851                                                                                            |
| Pawnee 2374 -885 2371 -882                                                                                              |
| Cherokee 2421 -932 2417 -928                                                                                            |
| Mississippi 2441 -952 2437 -948                                                                                         |
| Mississippi Lime 2511 -1022 2509 -1020                                                                                  |
| Kinderhook 2520 -1031 2518 -1029                                                                                        |
| Total Depth 2550 -1061 2547 -1058                                                                                       |