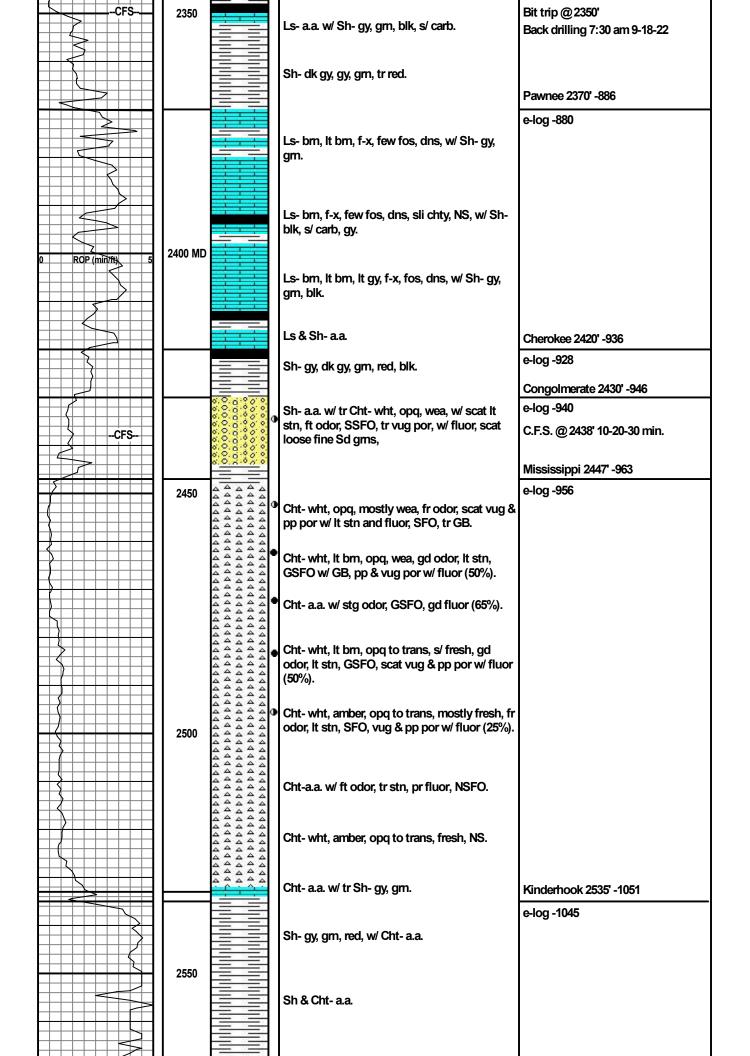

### **FROMATION TOPS**

G.L.1478K.B.1484 SampleLog Depth DatumDepth Datum Formation Kansas City 2078 -594 2072 -588 2215 -731 2208 -724 BKC Marmaton 2295 -811 2290 -806 Altamont 2337 -853 2332 -848 Pawnee 2370 -886 2364 -880 Cherokee 2420 -936 2412 -928 Congomerate 2430 -946 2424 -940 Mississippi 2447 -963 2440 -956 Miss. Lime 2533 -1049 2527 -1043 Kinderhook 2535 -1051 2529 -1045 Total Depth 2600 -1116 2594 -1110

### Comments

The decision was made to set and cement 5 1/2" casing to further evaluate the Mississippi Chert and Congomerate Sand through perforations.

|         | Ls- It gy, It bm, f-x, fos, dns, NS.                                   |                                          |
|---------|------------------------------------------------------------------------|------------------------------------------|
|         | Ls- It bm, f-x, fos, scat inxtIn por, NS.                              |                                          |
| 2150    | Ls- It bm, f-x, fos, dns, NS.                                          |                                          |
|         | Ls- a.a. w/ s/ Sh- gy, gm, blk.                                        | Vis. 30<br>Wt. 9.3                       |
|         | Ls- It bm, It gy, f-x, fos, s/ dns, inxtIn por, NS.                    | VVI. 9.5                                 |
|         | Ls- It bm, bm, f-x, fos, dns, NS.                                      |                                          |
| 2200 MD | Ls- It gy, It bm, f-x, fos, dns, w/ Sh- gy, gm,<br>blk.                | Vis. 34<br>Wt. 9.3                       |
|         | Ls & Sh- a.a.                                                          | Base Kansas City 2215 -731<br>e-log -724 |
|         | Sh- It gy, gm, calc.                                                   |                                          |
|         | Ls- bm, It bm, f-x, fos, motled, w/ Sh- gy, gm, calc, s/ sdy.          |                                          |
| 2250    | Sh- gy, gm, sdy, w/ Ls- a.a.                                           |                                          |
|         | Sh- gy, gm, w/ Ss- It gy, It bm, f-gm, arg, calc,<br>mica, NS, NV por. |                                          |
|         | Ss & Sh- a.a.                                                          |                                          |
|         | Sh- gy, m gy, vy sdy, mica, calc.                                      |                                          |
|         |                                                                        | Marmaton 2295' -811                      |
| 2300    | Ls- It bm, f-x, few fos, dns, NS, w/ Sh- a.a.                          | e-log -806                               |
|         | Sh- gy, gm, sdy, w/ Ls- a.a.                                           |                                          |
|         | Sh- gy, gm, sdy.                                                       |                                          |
|         |                                                                        | Altamont 2337' -853                      |
|         | Ls- It bm, f-x, few fos, dns, chky, NS                                 | e-log -848                               |