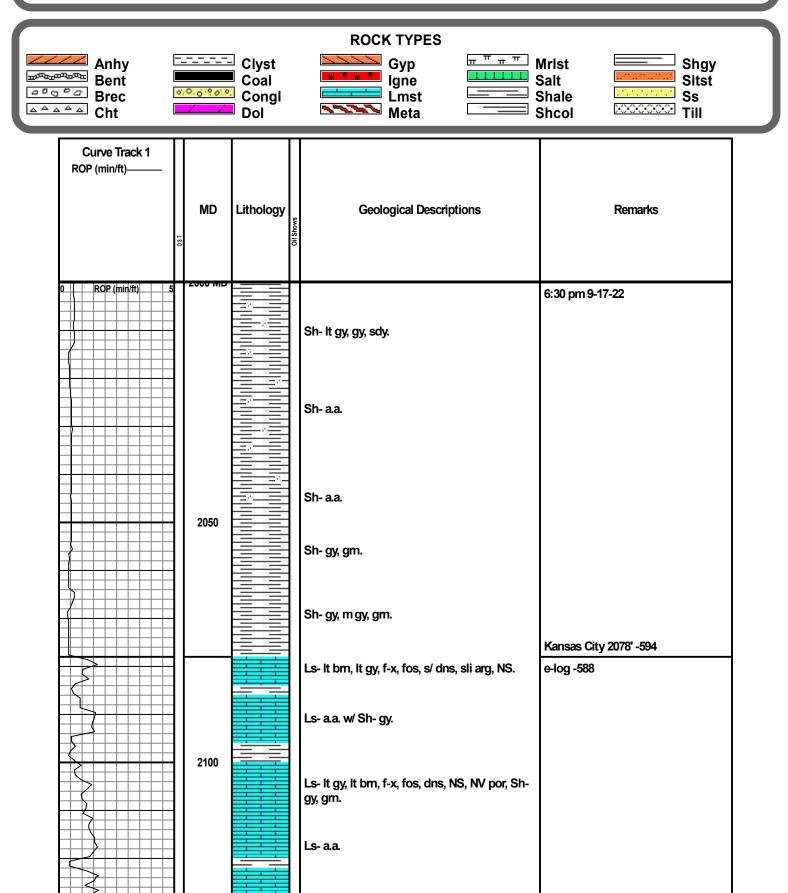

### **FROMATION TOPS**

G.L.1478K.B.1484 SampleLog Depth DatumDepth Datum Formation Kansas City 2078 -594 2072 -588 2215 -731 2208 -724 BKC Marmaton 2295 -811 2290 -806 Altamont 2337 -853 2332 -848 Pawnee 2370 -886 2364 -880 Cherokee 2420 -936 2412 -928 Congomerate 2430 -946 2424 -940 Mississippi 2447 -963 2440 -956 Miss. Lime 2533 -1049 2527 -1043 Kinderhook 2535 -1051 2529 -1045 Total Depth 2600 -1116 2594 -1110

### Comments

The decision was made to set and cement 5 1/2" casing to further evaluate the Mississippi Chert and Congomerate Sand through perforations.

|         | Ls- It gy, It bm, f-x, fos, dns, NS.                                   |                                          |
|---------|------------------------------------------------------------------------|------------------------------------------|
|         | Ls- It bm, f-x, fos, scat inxtIn por, NS.                              |                                          |
| 2150    | Ls- It bm, f-x, fos, dns, NS.                                          |                                          |
|         | Ls- a.a. w/ s/ Sh- gy, gm, blk.                                        | Vis. 30<br>Wt. 9.3                       |
|         | Ls- It bm, It gy, f-x, fos, s/ dns, inxtIn por, NS.                    | VVI. 9.5                                 |
|         | Ls- It bm, bm, f-x, fos, dns, NS.                                      |                                          |
| 2200 MD | Ls- It gy, It bm, f-x, fos, dns, w/ Sh- gy, gm,<br>blk.                | Vis. 34<br>Wt. 9.3                       |
|         | Ls & Sh- a.a.                                                          | Base Kansas City 2215 -731<br>e-log -724 |
|         | Sh- It gy, gm, calc.                                                   |                                          |
|         | Ls- bm, It bm, f-x, fos, motled, w/ Sh- gy, gm, calc, s/ sdy.          |                                          |
| 2250    | Sh- gy, gm, sdy, w/ Ls- a.a.                                           |                                          |
|         | Sh- gy, gm, w/ Ss- It gy, It bm, f-gm, arg, calc,<br>mica, NS, NV por. |                                          |
|         | Ss & Sh- a.a.                                                          |                                          |
|         | Sh- gy, m gy, vy sdy, mica, calc.                                      |                                          |
|         |                                                                        | Marmaton 2295' -811                      |
| 2300    | Ls- It bm, f-x, few fos, dns, NS, w/ Sh- a.a.                          | e-log -806                               |
|         | Sh- gy, gm, sdy, w/ Ls- a.a.                                           |                                          |
|         | Sh- gy, gm, sdy.                                                       |                                          |
|         |                                                                        | Altamont 2337' -853                      |
|         | Ls- It bm, f-x, few fos, dns, chky, NS                                 | e-log -848                               |