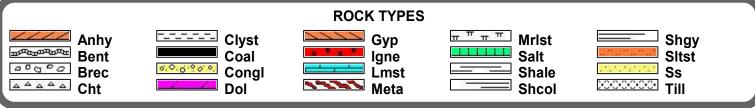

## Casing

| Purpose<br>Of String | Size Hole<br>Drilled | Size<br>Casing<br>Set | Weight | Setting<br>Depth | Type Of<br>Cement | Type and<br>Percent<br>Additives   |
|----------------------|----------------------|-----------------------|--------|------------------|-------------------|------------------------------------|
| Surface              | 12.750               | 8.625                 | 20     | 205              | Class A           | Calc 3%<br>Gel 2%                  |
| Production           | 6.875                | 5.5                   | 15.5   | 2536             | Thick Set         | 5%<br>Koleseal,<br>2%<br>Phenoseal |
|                      |                      |                       |        |                  |                   |                                    |
|                      |                      |                       |        |                  |                   |                                    |