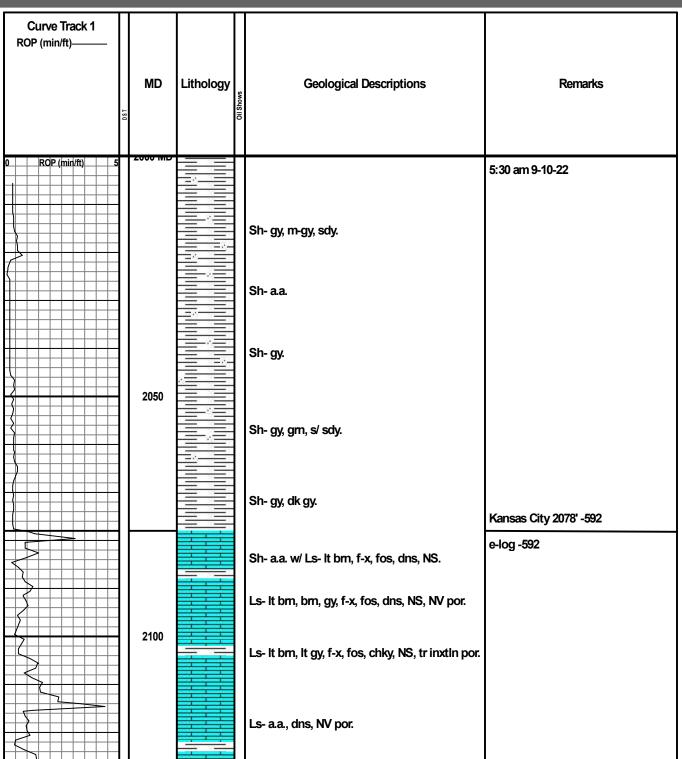

### Page Two

| Operator Name: _                                                                                                                    |                     |                       |                                | Lease Name:          |                      |                             | Well #:                                               |                                                |
|-------------------------------------------------------------------------------------------------------------------------------------|---------------------|-----------------------|--------------------------------|----------------------|----------------------|-----------------------------|-------------------------------------------------------|------------------------------------------------|
| Sec Twp.                                                                                                                            | S. R.               | E                     | ast West                       | County:              |                      |                             |                                                       |                                                |
|                                                                                                                                     | flowing and shu     | ut-in pressures, v    | vhether shut-in pre            | ssure reached st     | atic level, hydrosta | tic pressures, bot          |                                                       | val tested, time tool erature, fluid recovery, |
| Final Radioactivity files must be subm                                                                                              |                     |                       |                                |                      |                      | iled to kcc-well-lo         | gs@kcc.ks.gov                                         | v. Digital electronic log                      |
| Drill Stem Tests Ta                                                                                                                 |                     |                       | Yes No                         |                      |                      | on (Top), Depth ar          |                                                       | Sample                                         |
| Samples Sent to 0                                                                                                                   | Geological Surv     | /ey                   | Yes No                         | Na                   | me                   |                             | Тор                                                   | Datum                                          |
| Cores Taken<br>Electric Log Run<br>Geologist Report /<br>List All E. Logs Ru                                                        | _                   |                       | Yes No Yes No Yes No           |                      |                      |                             |                                                       |                                                |
|                                                                                                                                     |                     | B                     | CASING eport all strings set-c |                      | New Used             | ion, etc.                   |                                                       |                                                |
| Purpose of Strir                                                                                                                    |                     | Hole<br>illed         | Size Casing<br>Set (In O.D.)   | Weight<br>Lbs. / Ft. | Setting<br>Depth     | Type of<br>Cement           | # Sacks<br>Used                                       | Type and Percent<br>Additives                  |
|                                                                                                                                     |                     |                       |                                |                      |                      |                             |                                                       |                                                |
|                                                                                                                                     |                     |                       |                                |                      |                      |                             |                                                       |                                                |
|                                                                                                                                     |                     |                       | ADDITIONAL                     | CEMENTING / SO       | UEEZE RECORD         |                             |                                                       |                                                |
| Purpose:                                                                                                                            |                     | epth T<br>Bottom      | ype of Cement                  | # Sacks Used         |                      | Type and F                  | Percent Additives                                     |                                                |
| Perforate Protect Casi Plug Back T                                                                                                  |                     |                       |                                |                      |                      |                             |                                                       |                                                |
| Plug Off Zor                                                                                                                        |                     |                       |                                |                      |                      |                             |                                                       |                                                |
| Did you perform a     Does the volume     Was the hydraulic                                                                         | of the total base f | fluid of the hydrauli |                                | _                    | =                    | No (If No, sk               | ip questions 2 an<br>ip question 3)<br>out Page Three | ,                                              |
| Date of first Product Injection:                                                                                                    | tion/Injection or R | esumed Production     | Producing Meth                 | nod:                 | Gas Lift 0           | Other (Explain)             |                                                       |                                                |
| Estimated Production Per 24 Hours                                                                                                   | on                  | Oil Bbls.             |                                |                      |                      | Bbls. Gas-Oil Ratio Gravity |                                                       |                                                |
| DISPOS                                                                                                                              | SITION OF GAS:      |                       | N                              | METHOD OF COMP       | LETION:              |                             |                                                       | DN INTERVAL: Bottom                            |
|                                                                                                                                     | Sold Used           | I on Lease            | Open Hole                      |                      |                      | mmingled mit ACO-4)         | Тор                                                   | BOROTT                                         |
| ,                                                                                                                                   | ,                   |                       |                                | B.11 B1              |                      |                             |                                                       |                                                |
| Shots Per Perforation Foot Top Bottom Type Set At Acid, Fracture, Shot, Cementing Squeeze Record (Amount and Kind of Material Used) |                     |                       |                                |                      | Record               |                             |                                                       |                                                |
|                                                                                                                                     |                     |                       |                                |                      |                      |                             |                                                       |                                                |
|                                                                                                                                     |                     |                       |                                |                      |                      |                             |                                                       |                                                |
|                                                                                                                                     |                     |                       |                                |                      |                      |                             |                                                       |                                                |
|                                                                                                                                     |                     |                       |                                |                      |                      |                             |                                                       |                                                |
| TUBING RECORD:                                                                                                                      | : Size:             | Set                   | Δ+-                            | Packer At:           |                      |                             |                                                       |                                                |
| TODING RECORD:                                                                                                                      | . 3126.             | Set                   | n.                             | i donei Al.          |                      |                             |                                                       |                                                |