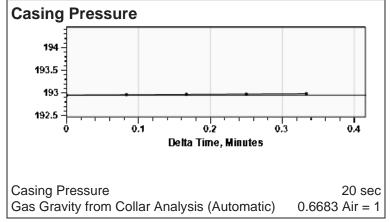

--------------------------------------------------------------------------------------------------------------------------------------------|----------------------------------------------------------------------------------------|--------------------|--|
| Name      | KCC District Office #2 - 3450 N. Rock Road, Building 600, Suite 601, Wichita, KS 67226 | Phone 316.337.7400 |  |
| The state of the s | KCC District Office #3 - 137 E. 21st St., Chanute, KS 66720                            | Phone 620.902.6450 |  |
| Some Street Stre | KCC District Office #4 - 2301 E. 13th Street, Hays, KS 67601-2651                      | Phone 785.261.6250 |  |



## Burdette\_A\_1 09/25/2024 03:46:02PM

# **Liquid Level**

1211 ft MD

Fluid Above Tubing \*.\* ft TVD Gas Free Above Tubing \*.\* ft TVD







## **Comments and Recommendations**

Echometer Company 5001 Ditto Lane Wichita Falls, TX 76302 (940) 767-4334 info@echometer.com Conservation Division District Office No. 2 3450 N. Rock Road Building 600, Suite 601 Wichita, KS 67226



Phone: 316-337-7400 http://kcc.ks.gov/

Laura Kelly, Governor

Andrew J. French, Chairperson Dwight D. Keen, Commissioner Annie Kuether, Commissioner

#### 10/01/2024

Jason J. Brandt Daystar Petroleum, Inc. 522 N. MAIN ST PO BOX 560 EUREKA, KS 67045-0560

Re: Temporary Abandonment API 15-159-20627-00-00 BURDETTE A 1 SE/4 Sec.01-19S-08W Rice County, Kansas

### Dear Jason J. Brandt:

- "Your temporary abandonment (TA) application for the well listed above has been approved. In accordance with K.A.R. 82-3-111 the TA status of this well will expire 10/01/202