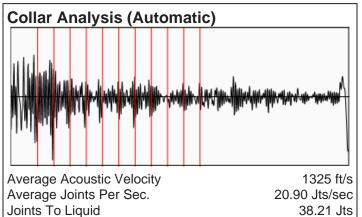

----------------------------------------------------------------------------------------------------------------------------------------------|----------------------------------------------------------------------------------------|--------------------|--|
| Name      | KCC District Office #2 - 3450 N. Rock Road, Building 600, Suite 601, Wichita, KS 67226 | Phone 316.337.7400 |  |
| The state of the s | KCC District Office #3 - 137 E. 21st St., Chanute, KS 66720                            | Phone 620.902.6450 |  |
| Some Street Stre | KCC District Office #4 - 2301 E. 13th Street, Hays, KS 67601-2651                      | Phone 785.261.6250 |  |



## Burdette\_A\_1 09/25/2024 03:46:02PM

# **Liquid Level**

1211 ft MD

Fluid Above Tubing \*.\* ft TVD Gas Free Above Tubing \*.\* ft TVD







## **Comments and Recommendations**

Echometer Company 5001 Ditto Lane Wichita Falls, TX 76302 (940) 767-4334 info@echometer.com Conservation Division District Office No. 2 3450 N. Rock Road Building 600, Suite 601 Wichita, KS 67226



Phone: 316-337-7400 http://kcc.ks.gov/

Laura Kelly, Governor

Andrew J. French, Chairperson Dwight D. Keen, Commissioner Annie Kuether, Commissioner

#### 10/01/2024

Jason J. Brandt Daystar Petroleum, Inc. 522 N. MAIN ST PO BOX 560 EUREKA, KS 67045-0560

Re: Temporary Abandonment API 15-159-20627-00-00 BURDETTE A 1 SE/4 Sec.01-19S-08W Rice County, Kansas

### Dear Jason J. Brandt:

- "Your temporary abandonment (TA) application for the well listed above has been approved. In accordance with K.A.R. 82-3-111 the TA status of this well will expire 10/01/2