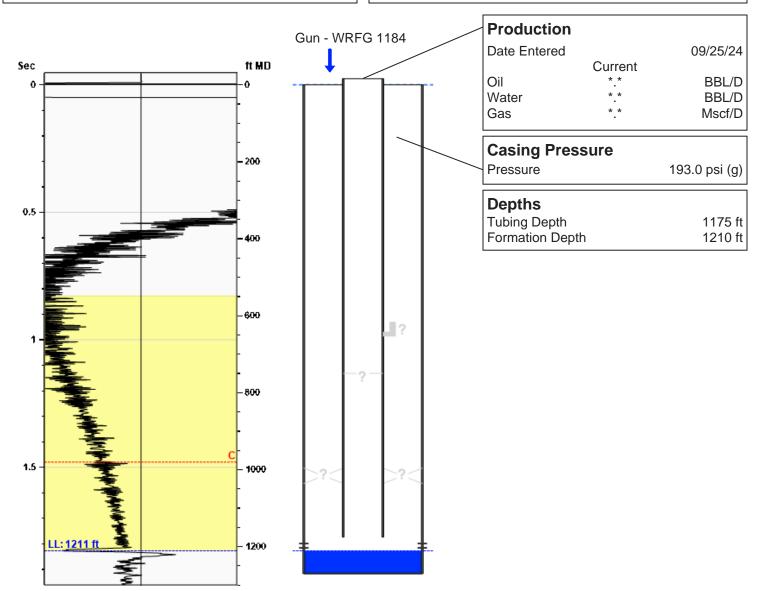

# **Liquid Level**

1211 ft MD

Fluid Above Tubing \*.\* ft TVD Gas Free Above Tubing \*.\* ft TVD