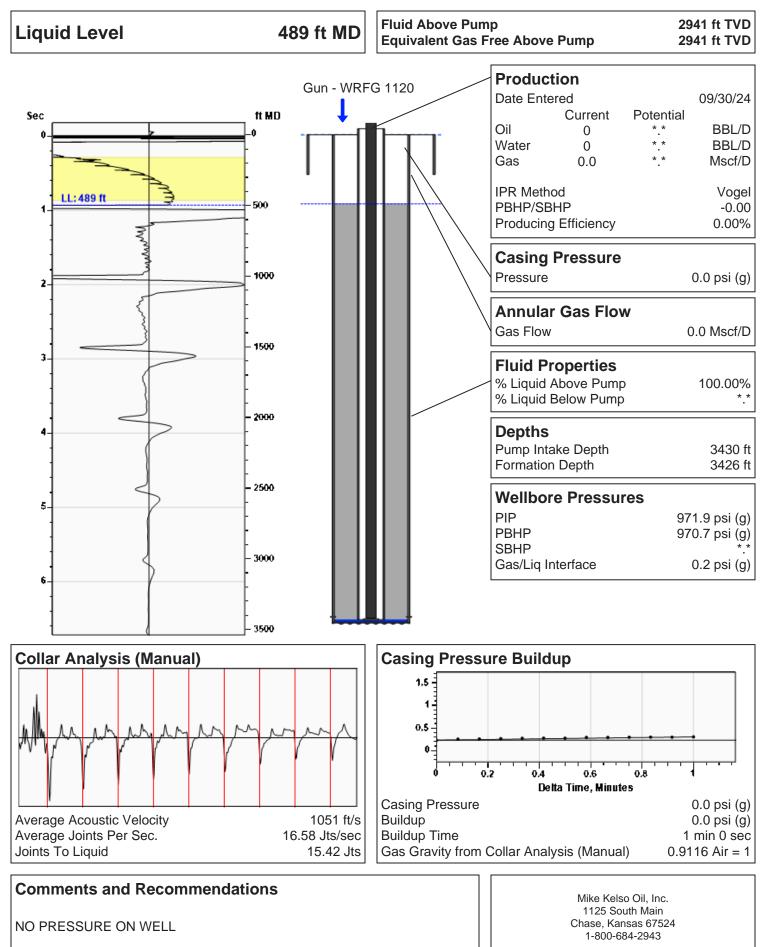

| Phone 620.902.6450 |
| Image     Image     Hope     <                                                                                                                                                                                                                                                                                                                                                                                                                                                                                                                                                                                        | KCC District Office #4 - 2301 E. 13th Street, Hays, KS 67601-2651                      | Phone 785.261.6250 |



## SMITH ESTATE #10 09/30/2024 10:22:38AM





Conservation Division District Office No. 1 210 E. Frontview, Suite A Dodge City, KS 67801



Phone: 620-682-7933 http://kcc.ks.gov/

Andrew J. French, Chairperson Dwight D. Keen, Commissioner Annie Kuether, Commissioner Laura Kelly, Governor

10/02/2024

Greg Manning Manning, Gregory 574 SE 130 AVE ELLINWOOD, KS 67526-9270

Re: Temporary Abandonment API 15-185-19058-00-00 SMITH ESTATE 10 NE/4 Sec.16-21S-11W Stafford County, Kansas

Dear Greg Manning:

"Your temporary abandonment (TA) application for the well listed above has been approved. In accordance with K.A.R. 82-3-111 the TA status of this well will expire 10/02/2025.

\* If you return this well to service or plug it, please notify the District Office.

\* If you sell this well you are required to file a Transfer of Operator form,