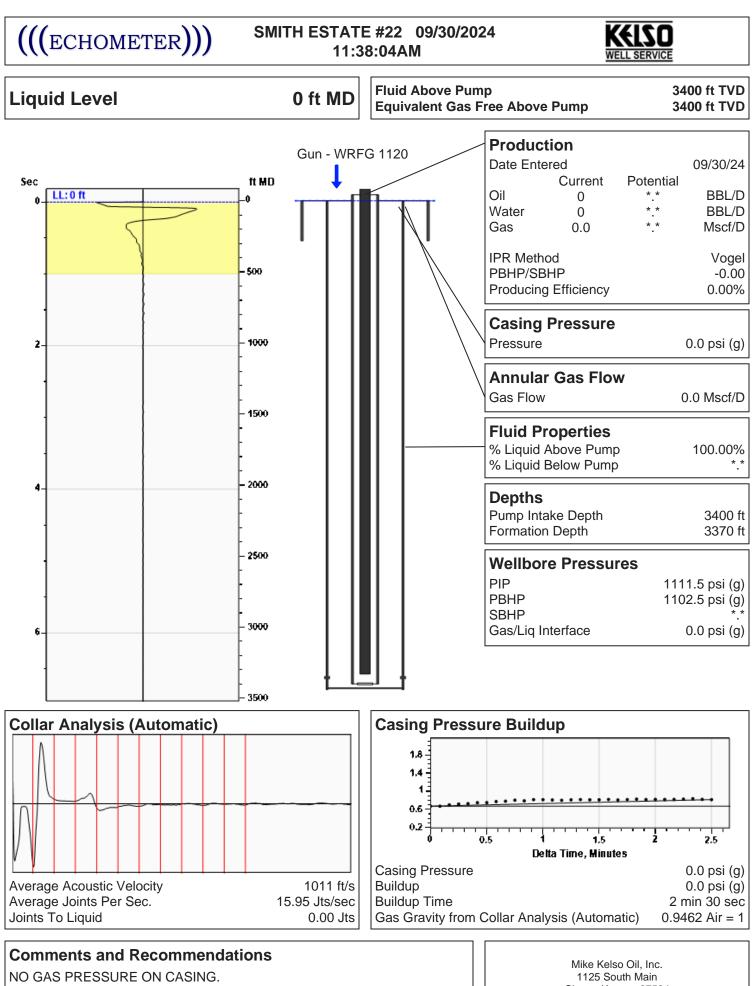

FLUID LEVEL AT SURFACE. LAST YEAR WAS 40' DOWN. OIL AT SURFACE.

Chase, Kansas 67524 1-800-684-2943

Conservation Division District Office No. 1 210 E. Frontview, Suite A Dodge City, KS 67801

Phone: 620-682-7933 http://kcc.ks.gov/

## **High Fluid Level**

Pursuant to K.A.R. 82-3-111, the well must be plugged, or returned to service, or obtain temporary abandonment status by 11/01/2024.