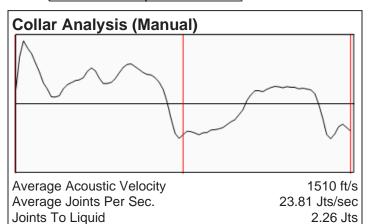

# **Liquid Level**

**72 ft MD** 

Fluid Above Pump 3338 ft TVD Equivalent Gas Free Above Pump 3338 ft TVD