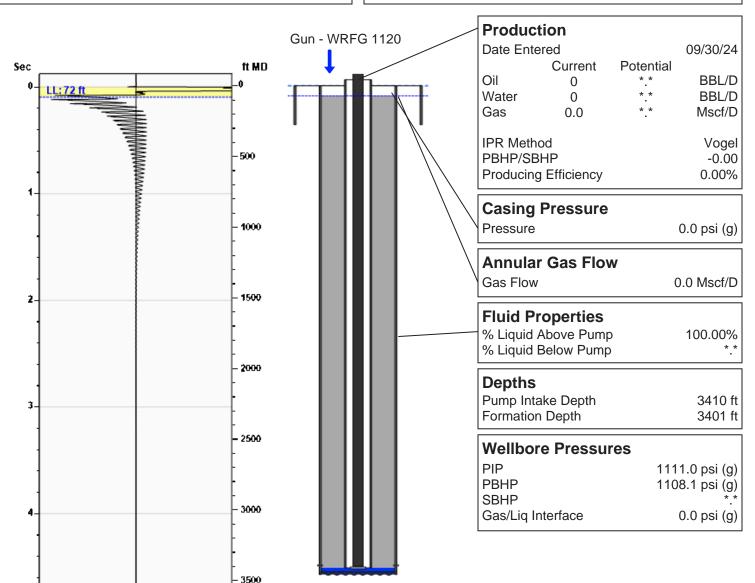

#### SMITH ESTATE #3 09/30/2024 11:56:23AM

# **Liquid Level**

**72 ft MD** 

Fluid Above Pump 3338 ft TVD Equivalent Gas Free Above Pump 3338 ft TVD

# **Comments and Recommendations**

NO PRESSURE ON CASING

Mike Kelso Oil, Inc. 1125 South Main Chase, Kansas 67524 1-800-684-2943 Conservation Division District Office No. 1 210 E. Frontview, Suite A Dodge City, KS 67801