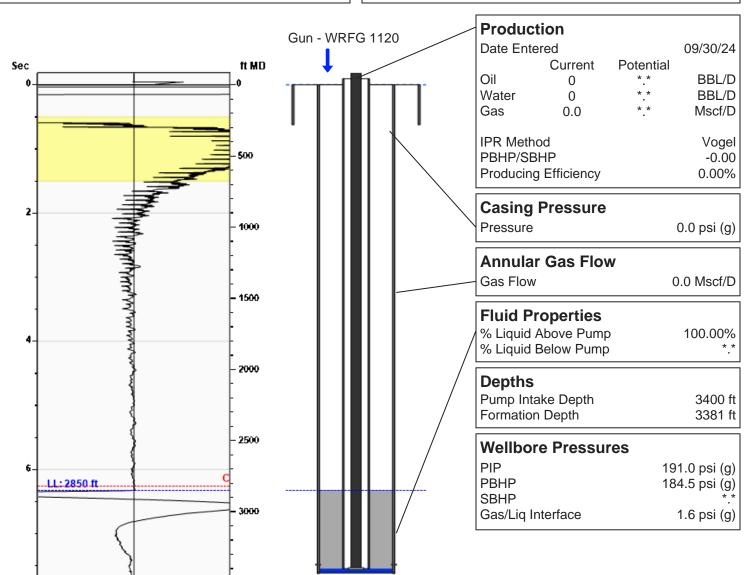

### SMITH ESTATE #6A (WEST WELL) 09/30/2024 12:59:42PM

# **Liquid Level**

2850 ft MD

Fluid Above Pump 550 ft TVD Equivalent Gas Free Above Pump 550 ft TVD

## **Comments and Recommendations**

NO CASING PRESSURE

Mike Kelso Oil, Inc. 1125 South Main Chase, Kansas 67524 1-800-684-2943 Conservation Division District Office No. 1 210 E. Frontview, Suite A Dodge City, KS 67801