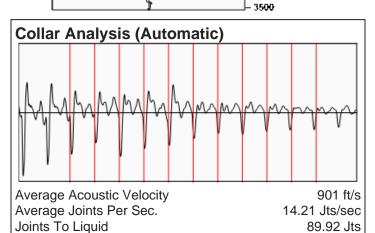

### SMITH ESTATE #6A (WEST WELL) 09/30/2024 12:59:42PM

# **Liquid Level**

2850 ft MD

Fluid Above Pump 550 ft TVD Equivalent Gas Free Above Pump 550 ft TVD