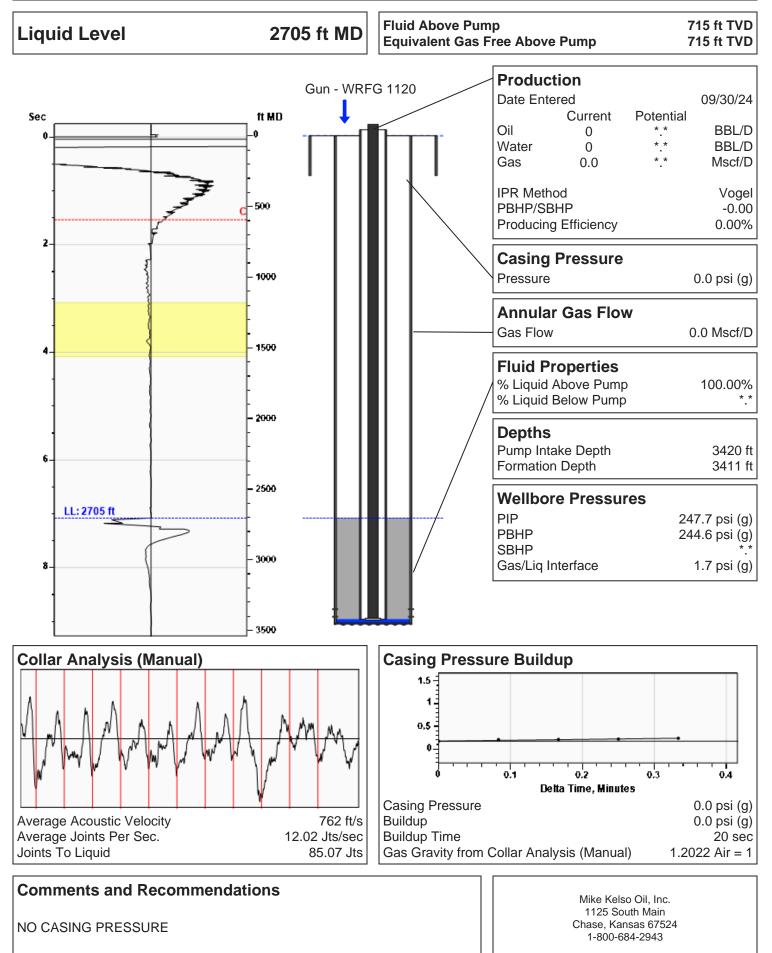

| Denied Date: |           |               |                |                           |

#### Mail to the Appropriate KCC Conservation Office:

|  | KCC District Office #1 - 210 E. Frontview, Suite A, Dodge City, KS 67801               | Phone 620.682.7933 |
|--|----------------------------------------------------------------------------------------|--------------------|
|  | KCC District Office #2 - 3450 N. Rock Road, Building 600, Suite 601, Wichita, KS 67226 | Phone 316.337.7400 |
|  | KCC District Office #3 - 137 E. 21st St., Chanute, KS 66720                            | Phone 620.902.6450 |
|  | KCC District Office #4 - 2301 E. 13th Street, Hays, KS 67601-2651                      | Phone 785.261.6250 |



### SMITH ESTATE #6 (EAST WELL) 09/30/2024 01:15:58PM





Conservation Division District Office No. 1 210 E. Frontview, Suite A Dodge City, KS 67801



Phone: 620-682-7933 http://kcc.ks.gov/

Andrew J. French, Chairperson Dwight D. Keen, Commissioner Annie Kuether, Commissioner Laura Kelly, Governor

10/02/2024

Greg Manning Manning, Gregory 574 SE 130 AVE ELLINWOOD, KS 67526-9270

Re: Temporary Abandonment API 15-185-19054-00-00 SMITH ESTATE 6 SE/4 Sec.16-21S-11W Stafford County, Kansas

Dear Greg Manning:

"Your temporary abandonment (TA) application for the well listed above has been approved. In accordance with K.A.R. 82-3-111 the TA status of this well will expire 10/02/2025.

\* If you return this well to service or plug it, please notify the District Office.

\* If you sell this well you are required to file a Transfer of Operator form,