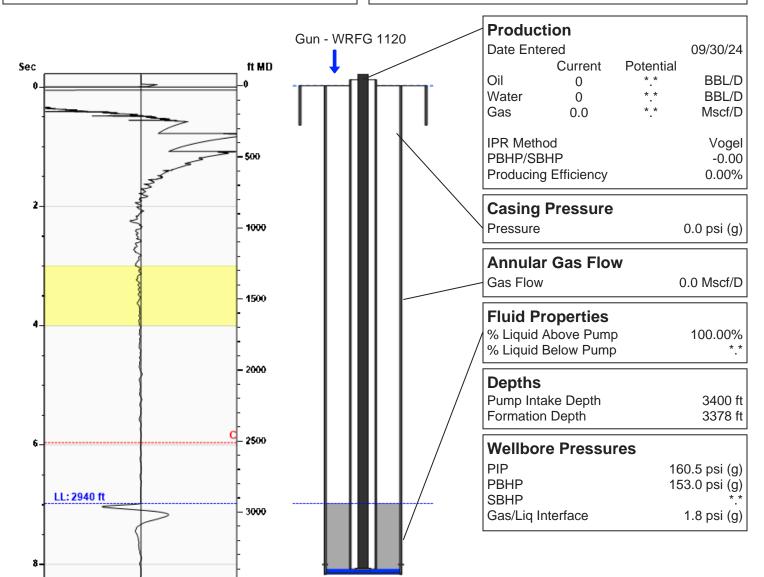

## SMITH ESTATE #7 09/30/2024 12:40:06PM

# **Liquid Level**

2940 ft MD

Fluid Above Pump 460 ft TVD **Equivalent Gas Free Above Pump** 460 ft TVD

92.51 Jts

Gas Gravity from Collar Analysis (Manual)

#### **Comments and Recommendations**

NO PRESSURE ON CASING

Joints To Liquid

Mike Kelso Oil, Inc. 1125 South Main Chase, Kansas 67524 1-800-684-2943

Conservation Division District Office No. 1 210 E. Frontview, Suite A Dodge City, KS 67801