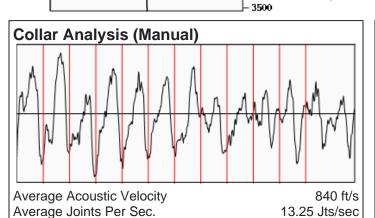

# **Liquid Level**

2940 ft MD

Fluid Above Pump 460 ft TVD **Equivalent Gas Free Above Pump** 460 ft TVD

92.51 Jts

Gas Gravity from Collar Analysis (Manual)