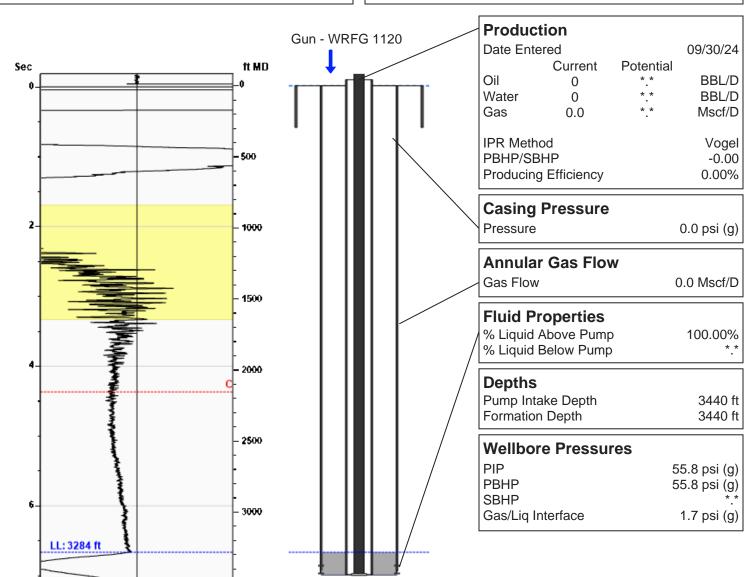

# SMITH ESTATE #24 09/30/2024 01:56:29PM

# **Liquid Level**

3284 ft MD

Fluid Above Pump 156 ft TVD Equivalent Gas Free Above Pump 156 ft TVD

103.33 Jts

#### **Comments and Recommendations**

NO PRESSURE ON WELLHEAD

Joints To Liquid

Mike Kelso Oil, Inc. 1125 South Main Chase, Kansas 67524 1-800-684-2943 Conservation Division District Office No. 1 210 E. Frontview, Suite A Dodge City, KS 67801