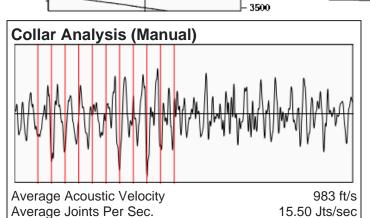

# **Liquid Level**

3284 ft MD

Fluid Above Pump 156 ft TVD Equivalent Gas Free Above Pump 156 ft TVD

103.33 Jts