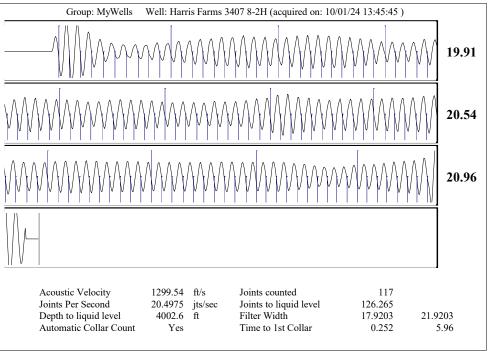

## Dear Amanda Lair:

- "Your temporary abandonment (TA) application for the well listed above has been approved. In accordance with K.A.R. 82-3-111 the TA status of this well will expire 10/02/2025.
- \* If you return this well to service or plug it, please notify the District Office.
- \* If you sell this well you are required to file a Transfer of Operator form, T-1.
- \* If the well will remain temporarily abandoned, you must submit a new TA application, CP-111, before 10/02/2025.