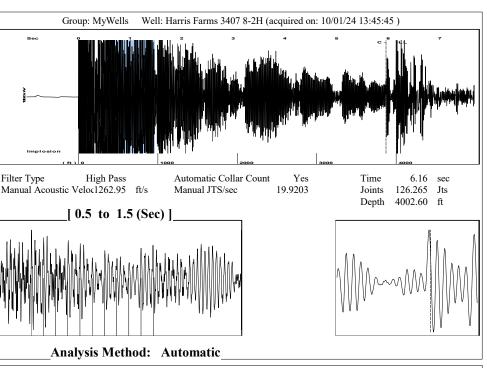

## Dear Amanda Lair:

- "Your temporary abandonment (TA) application for the well listed above has been approved. In accordance with K.A.R. 82-3-111 the TA status of this well will expire 10/02/2025.
- \* If you return this well to service or plug it, please notify the District Office.
- \* If you sell this well you are required to file a Transfer of Operator form, T-1.
- \* If the well will remain temporarily abandoned, you must submit a new TA application, CP-111, before 10/02/2025.