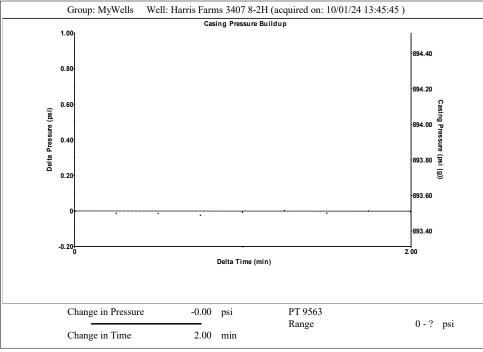

## Dear Amanda Lair:

- "Your temporary abandonment (TA) application for the well listed above has been approved. In accordance with K.A.R. 82-3-111 the TA status of this well will expire 10/02/2025.
- \* If you return this well to service or plug it, please notify the District Office.
- \* If you sell this well you are required to file a Transfer of Operator form, T-1.
- \* If the well will remain temporarily abandoned, you must submit a new TA application, CP-111, before 10/02/2025.