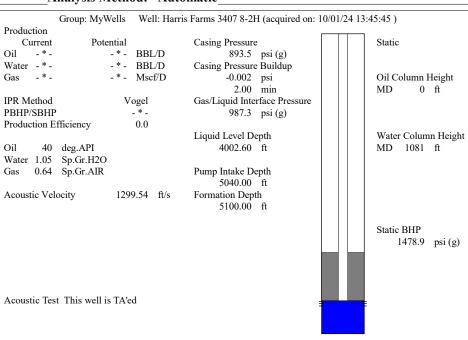

## Dear Amanda Lair:

- "Your temporary abandonment (TA) application for the well listed above has been approved. In accordance with K.A.R. 82-3-111 the TA status of this well will expire 10/02/2025.
- \* If you return this well to service or plug it, please notify the District Office.
- \* If you sell this well you are required to file a Transfer of Operator form, T-1.
- \* If the well will remain temporarily abandoned, you must submit a new TA application, CP-111, before 10/02/2025.