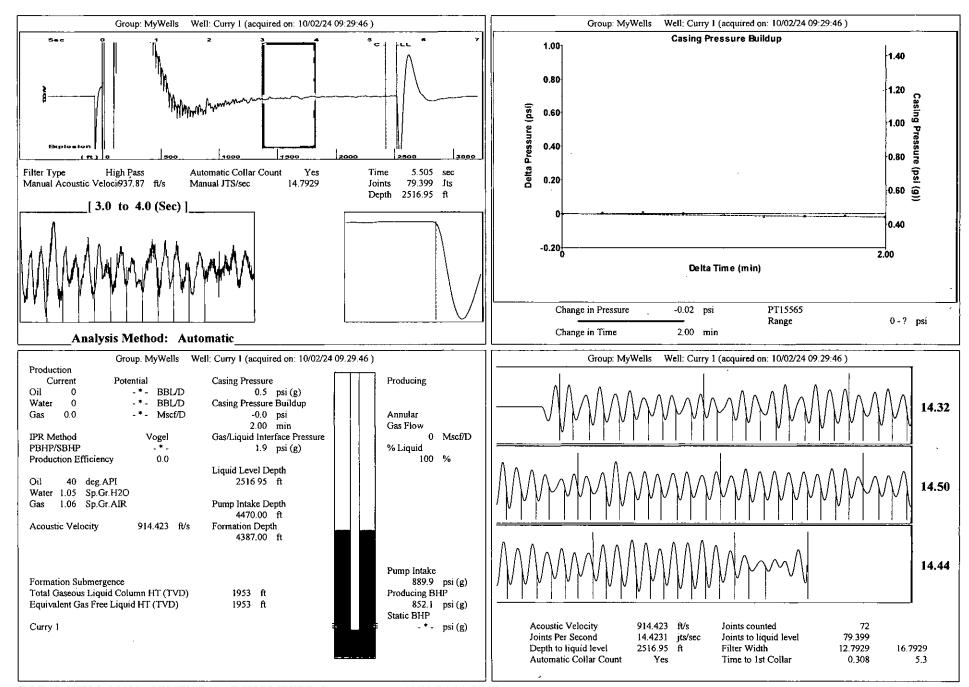

## 10/03/2024

Anthony Farrar Indian Oil Co., Inc. 308 S. Main St. PO BOX 209 MEDICINE LODGE, KS 67104-0209

Re: Temporary Abandonment API 15-151-20391-00-00 CURRY 1 NE/4 Sec.32-29S-13W Pratt County, Kansas