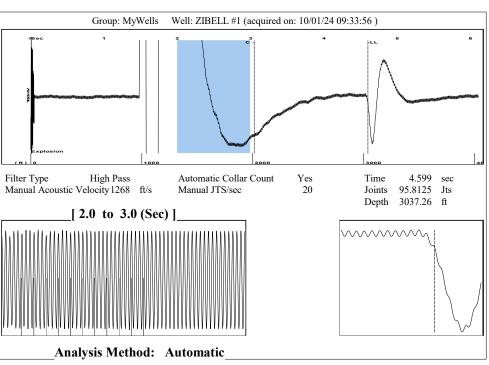

10/03/2024

Octavio Morales American Warrior, Inc. PO BOX 399 GARDEN CITY, KS 67846-0399

Re: Temporary Abandonment API 15-093-20258-00-00 ZIBELL 1 SW/4 Sec.10-22S-36W Kearny County, Kansas