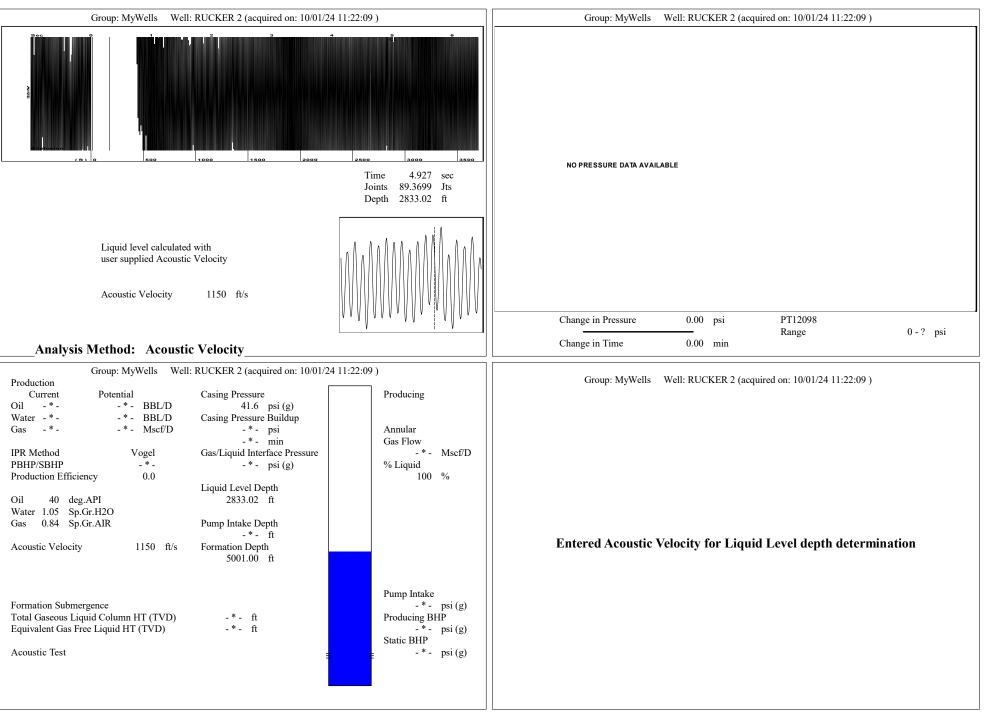

ernational and term     International and term     International and term     International and term       International and term     International and term     International and term     International and term     International and term       International and term     International and term     International and term     International and term     International and term                                                                                                                                                                                            | KCC District Office #3 - 137 E. 21st St., Chanute, KS 66720                            | Phone 620.902.6450 |
| NY     NY< | KCC District Office #4 - 2301 E. 13th Street, Hays, KS 67601-2651                      | Phone 785.261.6250 |



Conservation Division District Office No. 1 210 E. Frontview, Suite A Dodge City, KS 67801



Phone: 620-682-7933 http://kcc.ks.gov/

Andrew J. French, Chairperson Dwight D. Keen, Commissioner Annie Kuether, Commissioner Laura Kelly, Governor

10/03/2024

Octavio Morales American Warrior, Inc. PO BOX 399 GARDEN CITY, KS 67846-0399

Re: Temporary Abandonment API 15-055-20443-00-00 RUCKER 2 NW/4 Sec.28-23S-31W Finney County, Kansas

Dear Octavio Morales:

"Your temporary abandonment (TA) application for the well listed above has been approved. In accordance with K.A.R. 82-3-111 the TA status of this well will expire 10/03/2025.

\* If you return this well to service or plug it, please notify the District Office.

\* If you sell this well you are required to file a Transfer of Operator form