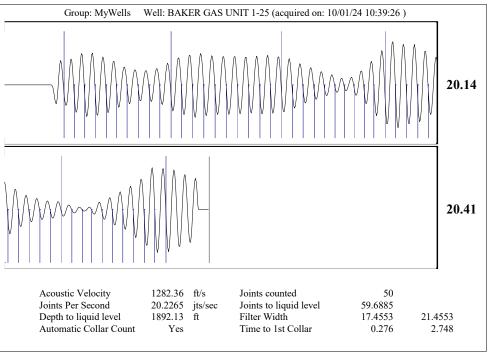

| KCC District Office #3 - 137 E. 21st St., Chanute, KS 66720                            | Phone 620.902.6450 |
| Similar State Stat | KCC District Office #4 - 2301 E. 13th Street, Hays, KS 67601-2651                      | Phone 785.261.6250 |









Conservation Division District Office No. 1 210 E. Frontview, Suite A Dodge City, KS 67801



Phone: 620-682-7933 http://kcc.ks.gov/

Laura Kelly, Governor

Andrew J. French, Chairperson Dwight D. Keen, Commissioner Annie Kuether, Commissioner

10/03/2024

Octavio Morales American Warrior, Inc. PO BOX 399 GARDEN CITY, KS 67846-0399

Re: Temporary Abandonment API 15-055-00775-00-00 BAKER GAS UNIT 1-25 SE/4 Sec.25-23S-32W Finney County, Kansas

## **Dear Octavio Morales:**

"Your temporary abandonment (TA) application for the well listed above has been approved. In accordance with K.A.R. 82-3-111 the TA status of this well will expire 10/03/2025.

- \* If you return this well to service or plug it, please notify the District Office.
- \* If you sell this well you are required to file a Tra