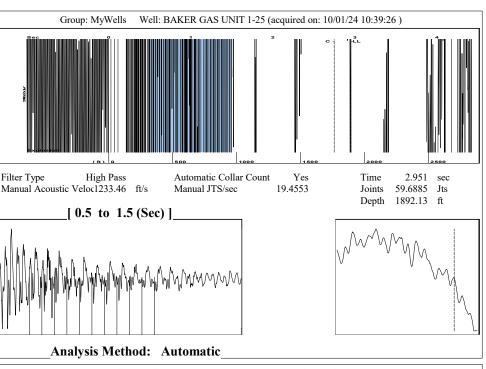

| KCC District Office #3 - 137 E. 21st St., Chanute, KS 66720                            | Phone 620.902.6450 |
| Similar State Stat | KCC District Office #4 - 2301 E. 13th Street, Hays, KS 67601-2651                      | Phone 785.261.6250 |









Conservation Division District Office No. 1 210 E. Frontview, Suite A Dodge City, KS 67801



Phone: 620-682-7933 http://kcc.ks.gov/

Laura Kelly, Governor

Andrew J. French, Chairperson Dwight D. Keen, Commissioner Annie Kuether, Commissioner

10/03/2024

Octavio Morales American Warrior, Inc. PO BOX 399 GARDEN CITY, KS 67846-0399

Re: Temporary Abandonment API 15-055-00775-00-00 BAKER GAS UNIT 1-25 SE/4 Sec.25-23S-32W Finney County, Kansas

## **Dear Octavio Morales:**

"Your temporary abandonment (TA) application for the well listed above has been approved. In accordance with K.A.R. 82-3-111 the TA status of this well will expire 10/03/2025.

- \* If you return this well to service or plug it, please notify the District Office.
- \* If you sell this well you are required to file