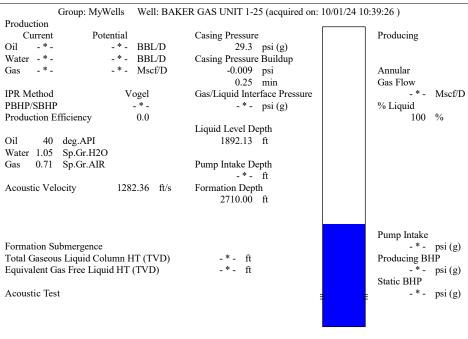

| KCC District Office #3 - 137 E. 21st St., Chanute, KS 66720                            | Phone 620.902.6450 |
| Similar State Stat | KCC District Office #4 - 2301 E. 13th Street, Hays, KS 67601-2651                      | Phone 785.261.6250 |









Conservation Division District Office No. 1 210 E. Frontview, Suite A Dodge City, KS 67801



Phone: 620-682-7933 http://kcc.ks.gov/

Laura Kelly, Governor

Andrew J. French, Chairperson Dwight D. Keen, Commissioner Annie Kuether, Commissioner

10/03/2024

Octavio Morales American Warrior, Inc. PO BOX 399 GARDEN CITY, KS 67846-0399

Re: Temporary Abandonment API 15-055-00775-00-00 BAKER GAS UNIT 1-25 SE/4 Sec.25-23S-32W Finney County, Kansas

## **Dear Octavio Morales:**

"Your temporary abandonment (TA) application for the well listed above has been approved. In accordance with K.A.R. 82-3-111 the TA status of this well will expire 10/03/2025.

- \* If you return this well to service or plug it, please notify the District Office.
- \* If you sell this well you are required to file a T