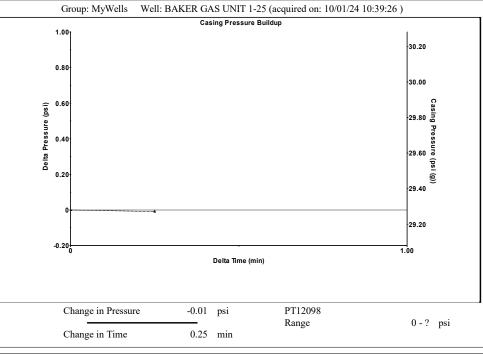

| KCC District Office #3 - 137 E. 21st St., Chanute, KS 66720                            | Phone 620.902.6450 |
| Similar State Stat | KCC District Office #4 - 2301 E. 13th Street, Hays, KS 67601-2651                      | Phone 785.261.6250 |









Conservation Division District Office No. 1 210 E. Frontview, Suite A Dodge City, KS 67801



Phone: 620-682-7933 http://kcc.ks.gov/

Laura Kelly, Governor

Andrew J. French, Chairperson Dwight D. Keen, Commissioner Annie Kuether, Commissioner

10/03/2024

Octavio Morales American Warrior, Inc. PO BOX 399 GARDEN CITY, KS 67846-0399

Re: Temporary Abandonment API 15-055-00775-00-00 BAKER GAS UNIT 1-25 SE/4 Sec.25-23S-32W Finney County, Kansas

## **Dear Octavio Morales:**

"Your temporary abandonment (TA) application for the well listed above has been approved. In accordance with K.A.R. 82-3-111 the TA status of this well will expire 10/03/2025.

- \* If you return this well to service or plug it, please notify the District Office.
- \* If you sell this well you are required to file a