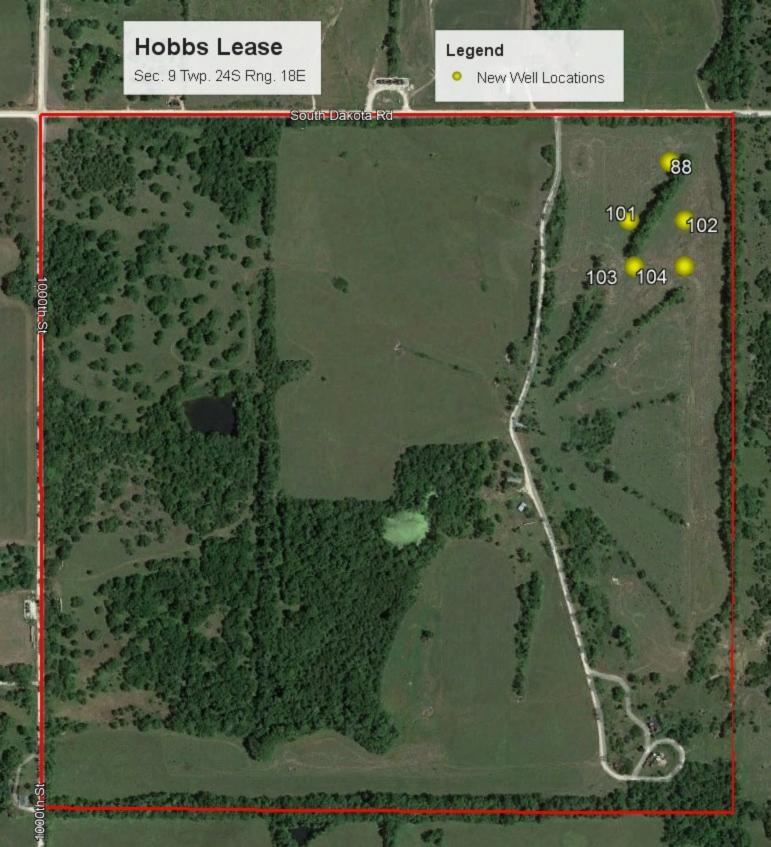

|  |  |  |  |  |
| Submitted Electronically                                                                                                                  |                                                                                                                                                                                                                                                                                                                                                         |  |  |  |  |  |

## Additional Surface Owner:

Charles R Bowlus & Barbara M Bowlus 1140 N Eagle St. Apt. 410 Oshkosh, WI 54902



Conservation Division 266 N. Main St., Ste. 220 Wichita, KS 67202-1513



Phone: 316-337-6200 Fax: 316-337-6211 http://kcc.ks.gov/

Laura Kelly, Governor

Andrew J. French, Chairperson Dwight D. Keen, Commissioner Annie Kuether, Commissioner

## **NOTICE**

## **Nearest Lease or Unit Boundary Line**

K.A.R. 82-3-108 provides that all oil and gas well locations must comply with setback requirements, unless an exception has been granted by the Commission. Depending upon whether the subject well is an oil well or gas well, and also depending upon the county in which the well is located, the setback may be 330 feet or 165 feet from the nearest lease or unit boundary.

This Intent to Drill ("C-1") form indicates that the distance between the well and the nearest lease or unit boundary will co