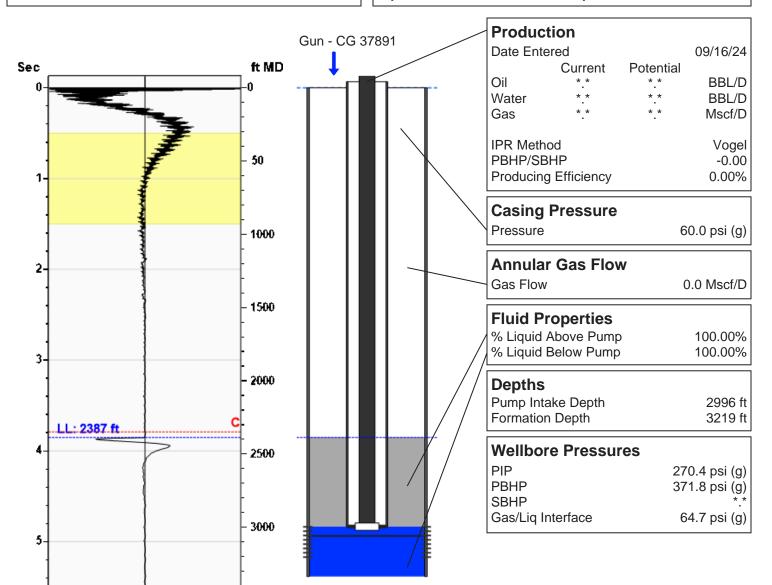

### Hoops B # 1 09/16/2024 10:38:49AM

# **Liquid Level**

2387 ft MD

Fluid Above Pump
Equivalent Gas Free Above Pump

609 ft TVD 609 ft TVD

77.28 Jts

## **Comments and Recommendations**

Shut in

Joints To Liquid

Echometer Company 5001 Ditto Lane Wichita Falls, TX 76302 (940) 767-4334 info@echometer.com Conservation Division District Office No. 2 3450 N. Rock Road Building 600, Suite 601 Wichita, KS 67226