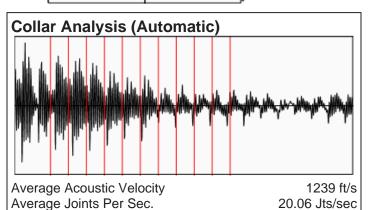

# **Liquid Level**

2387 ft MD

Fluid Above Pump
Equivalent Gas Free Above Pump

609 ft TVD 609 ft TVD

77.28 Jts