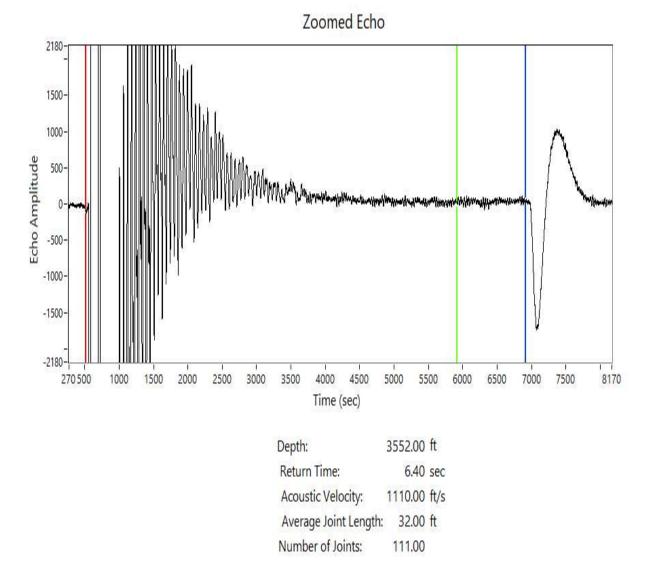

Formation: Location: Logan County

Well Name: KS Baker 2-21 Company: HG Oil Holdings Test Date: Oct 07, 2024

KS Baker 2-21.dat

Page 2 of 2

Conservation Division District Office No. 4 2301 E. 13th Street Hays, KS 67601-2651