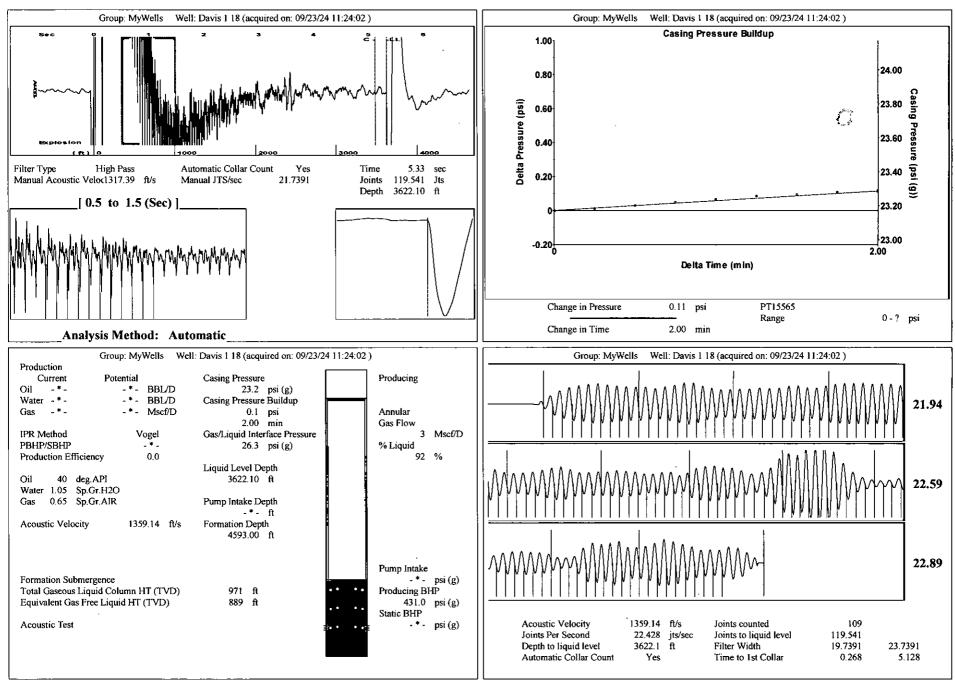

## 10/10/2024

Anthony Farrar Indian Oil Co., Inc. 308 S. Main St. PO BOX 209 MEDICINE LODGE, KS 67104-0209

Re: Temporary Abandonment API 15-097-20356-00-00 DAVIS 1 NW/4 Sec.18-27S-16W Kiowa County, Kansas