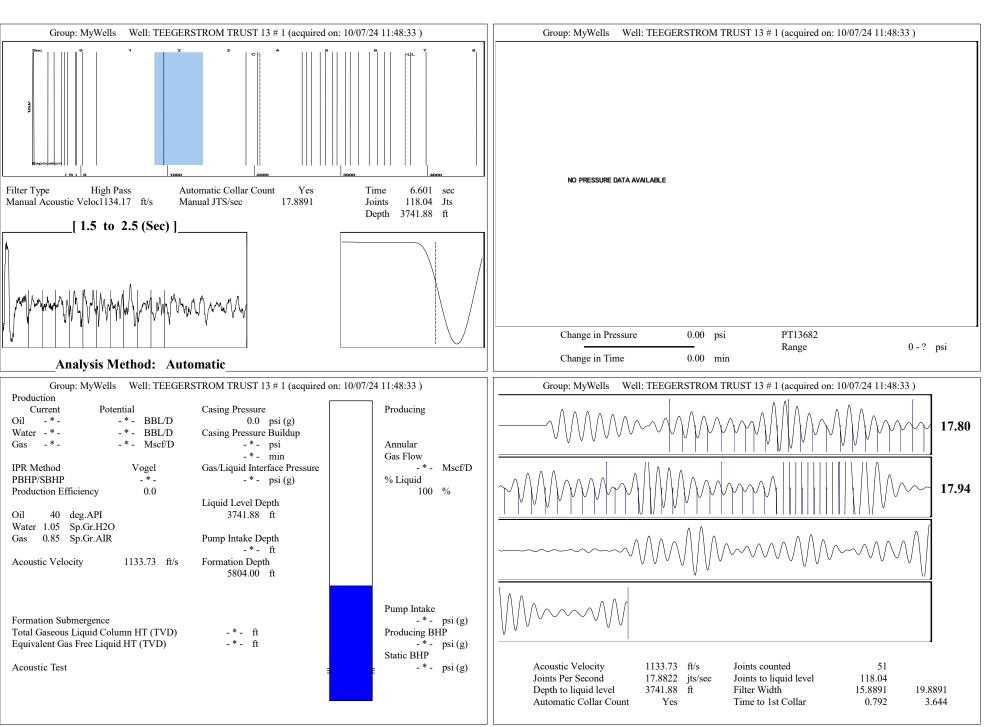

## 10/10/2024

Octavio Morales American Warrior, Inc. PO BOX 399 GARDEN CITY, KS 67846-0399

Re: Temporary Abandonment API 15-081-21867-00-00 TEEGERSTROM TRUST 13 #1 SE/4 Sec.13-30S-32W Haskell County, Kansas