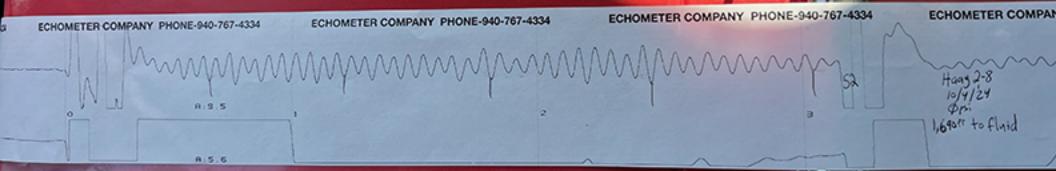

10/10/2024

STEPHANIE DECKER Samuel Gary Jr. & Associates, Inc. 1515 WYNKOOP, STE 700 DENVER, CO 80202-2062

Re: Temporary Abandonment API 15-055-20939-00-00 HAAG 2-8 NW/4 Sec.08-23S-30W Finney County, Kansas