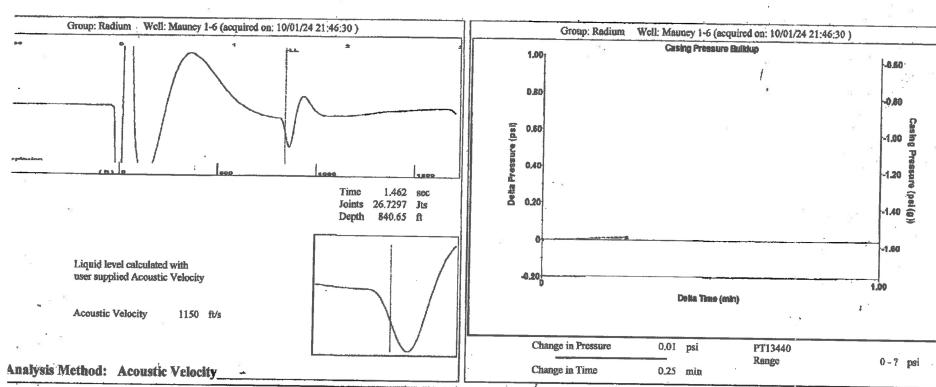

KCC District Office #3 - 137 E. 21st St., Chanute, KS 66720

KCC District Office #4 - 2301 E. 13th Street, Hays, KS 67601-2651

Group: Radium Well: Mauney 1-6 (acquired on: 10/01/24 21:46:30 ) ction arrent Potential Casing Pressure Producing . . - \* - BBL/D -1.6 psi (g) \_ \* \_ - \* - BBL/D Casing Pressure Buildup - \* - Mscf/D 0.012 psi Annular 0.25 min Gas Flow lethod Vogel Gas/Liquid Interface Pressure 0 Mscf/D /SBHP -1.2 psi (g) % Liquid ction Efficiency 0.0 100 % Liquid Level Depth 40 deg.API 840:65 ft 1.05 Sp.Gr.H2O 0.85 Sp.Gr.AIR Pump Intake Depth . . . 3668.00 ft tic Velocity ... 1150 ft/s Formation Depth 3808.00 ft Pump Intake ntion Submergence 933.6 psi (g) Gascous Liquid Column HT (TVD) 2827 ft **Producing BHP** alent Gas Free Liquid HT (TVD) 2827 ft 997.2 psi (g) Static BHP rtic Test - \* - psi (g)

Group: Radium Well: Mauney 1-6 (acquired on: 10/01/24 21:46:30 )

Entered Acoustic Velocity for Liquid Level depth determination

Conservation Division District Office No. 1 210 E. Frontview, Suite A Dodge City, KS 67801