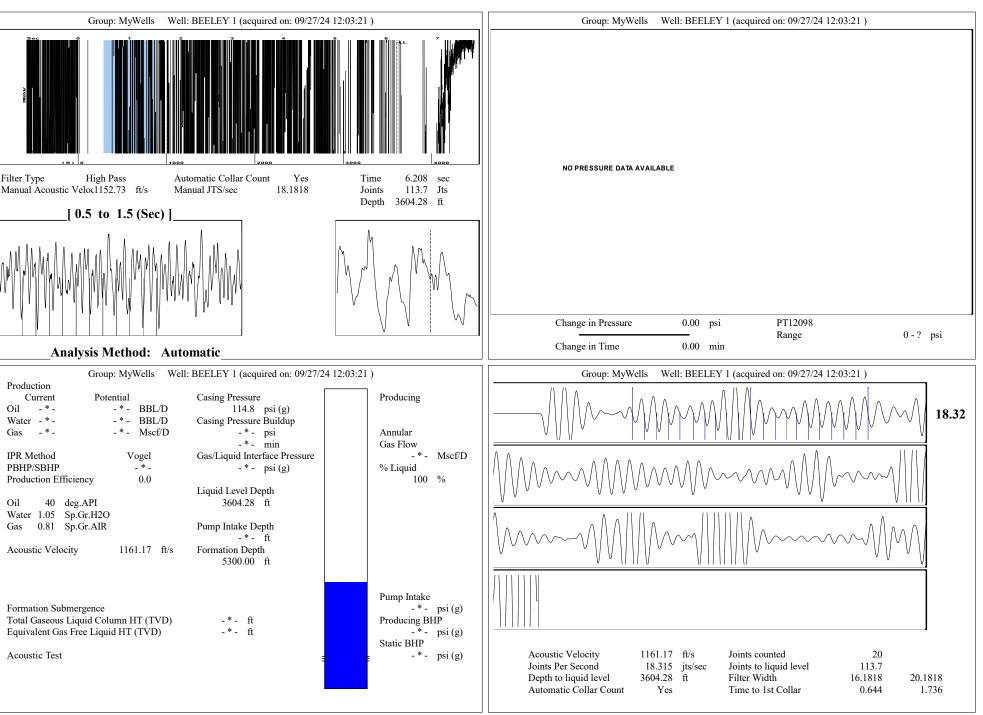

10/10/2024

Jose Reyes American Warrior, Inc. PO BOX 399 GARDEN CITY, KS 67846-0399

Re: Temporary Abandonment API 15-033-21040-00-00 BEELEY 1 NW/4 Sec.10-33S-18W Comanche County, Kansas