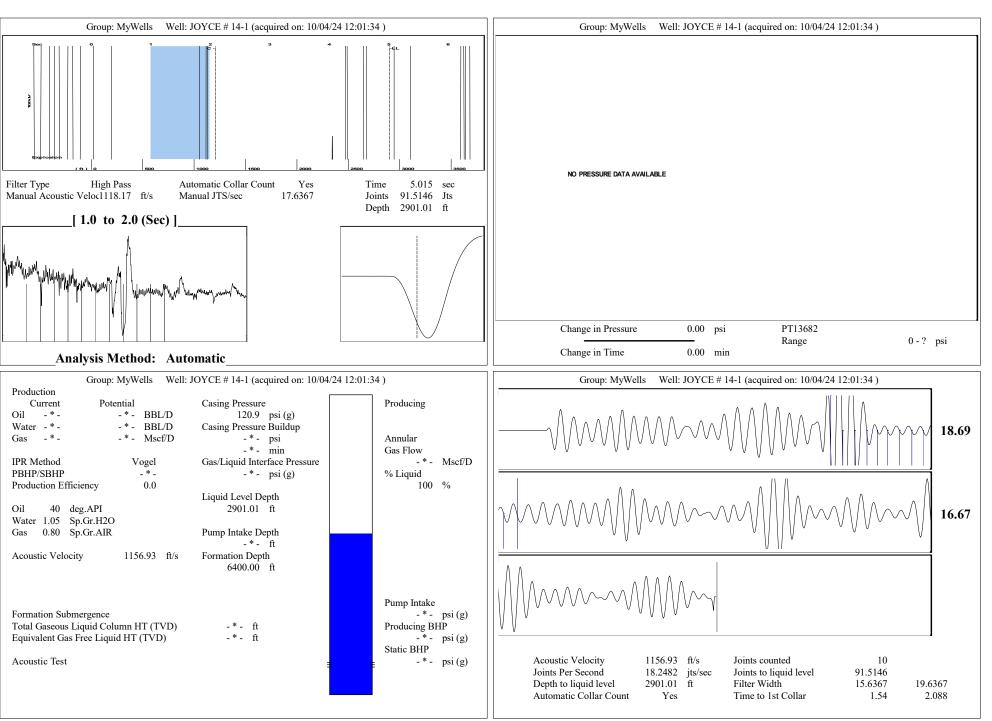

## 10/10/2024

Octavio Morales Palmer Oil, Inc. 3118 N. CUMMINGS RD. PO BOX 399 GARDEN CITY, KS 67846-0399

Re: Temporary Abandonment API 15-189-22571-00-00 JOYCE 14 1 NW/4 Sec.14-31S-36W Stevens County, Kansas