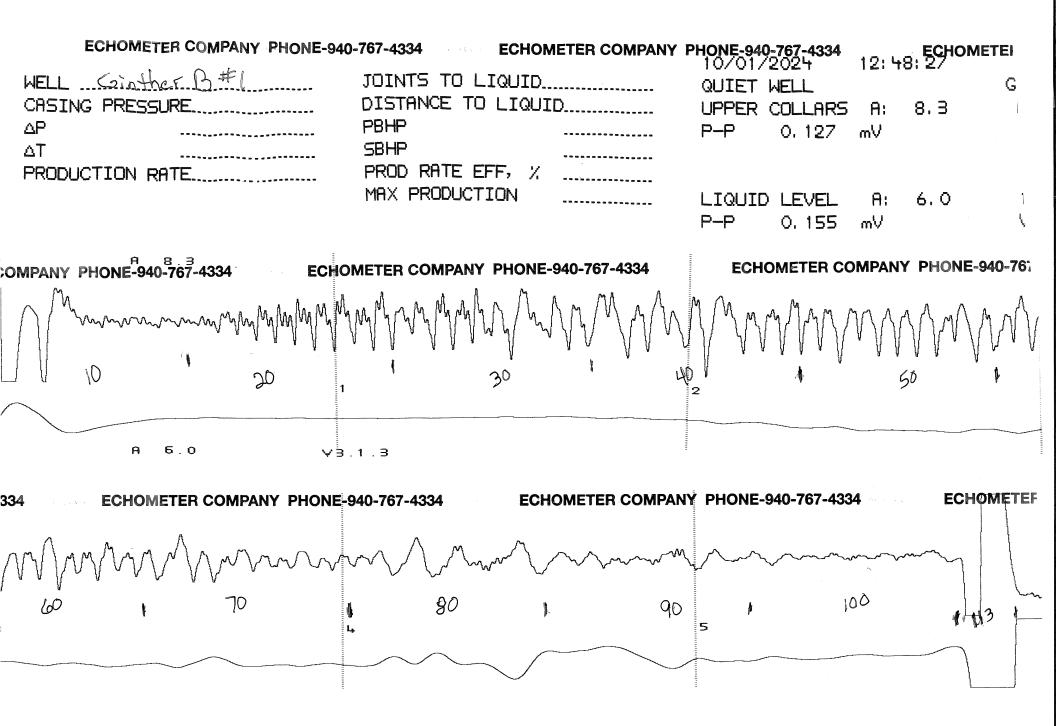

10/10/2024

Max Rose Murfin Drilling Co., Inc. 250 N WATER STE 300 WICHITA, KS 67202-1216

Re: Temporary Abandonment API 15-051-00022-00-00 GIINTHER B 1 SW/4 Sec.17-11S-19W Ellis County, Kansas