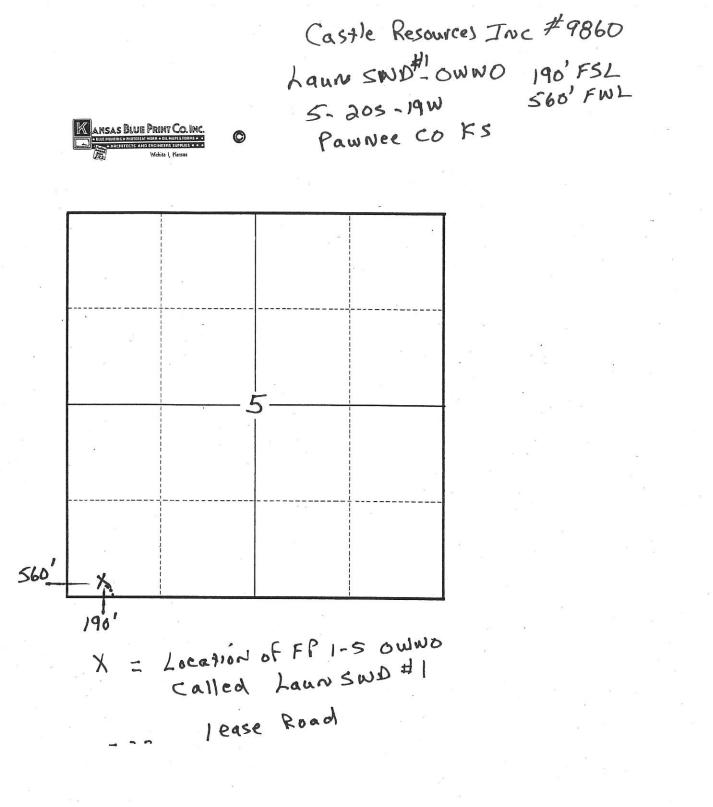

# IN ALL CASES PLOT THE INTENDED WELL ON THE PLAT BELOW

In all cases, please fully complete this side of the form. Include items 1 through 5 at the bottom of this page.

| Operator:                             | Location of Well: County:                                          |
|---------------------------------------|--------------------------------------------------------------------|
| Lease:                                | feet from N / S Line of Section                                    |
| Well Number:                          | feet from E / W Line of Section                                    |
| Field:                                | Sec Twp S. R E 📃 W                                                 |
| Number of Acres attributable to well: | Is Section: Regular or Irregular                                   |
|                                       | If Section is Irregular, locate well from nearest corner boundary. |
|                                       | Section corner used: NE NW SE SW                                   |

PLAT

Show location of the well. Show footage to the nearest lease or unit boundary line. Show the predicted locations of lease roads, tank batteries, pipelines and electrical lines, as required by the Kansas Surface Owner Notice Act (House Bill 2032). You may attach a separate plat if desired.

# In plotting the proposed location of the well, you must show:

- 1. The manner in which you are using the depicted plat by identifying section lines, i.e. 1 section, 1 section with 8 surrounding sections, 4 sections, etc.
- 2. The distance of the proposed drilling location from the south / north and east / west outside section lines.
- 3. The distance to the nearest lease or unit boundary line (in footage).
- 4. If proposed location is located within a prorated or spaced field a certificate of acreage attribution plat must be attached: (C0-7 for oil wells; CG-8 for gas wells).
- 5. The predicted locations of lease roads, tank batteries, pipelines, and electrical lines.