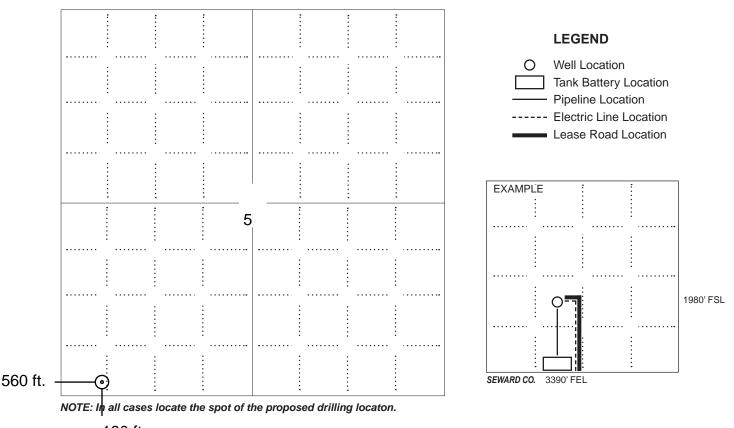

# IN ALL CASES PLOT THE INTENDED WELL ON THE PLAT BELOW

In all cases, please fully complete this side of the form. Include items 1 through 5 at the bottom of this page.

| Operator:                             | Location of Well: County:                                          |
|---------------------------------------|--------------------------------------------------------------------|
| Lease:                                | feet from N / S Line of Section                                    |
| Well Number:                          | feet from E / W Line of Section                                    |
| Field:                                | Sec Twp S. R E 📃 W                                                 |
| Number of Acres attributable to well: | Is Section: Regular or Irregular                                   |
|                                       | If Section is Irregular, locate well from nearest corner boundary. |
|                                       | Section corner used: NE NW SE SW                                   |

PLAT

Show location of the well. Show footage to the nearest lease or unit boundary line. Show the predicted locations of lease roads, tank batteries, pipelines and electrical lines, as required by the Kansas Surface Owner Notice Act (House Bill 2032). You may attach a separate plat if desired.

# In plotting the proposed location of the well, you must show:

- 1. The manner in which you are using the depicted plat by identifying section lines, i.e. 1 section, 1 section with 8 surrounding sections, 4 sections, etc.
- 2. The distance of the proposed drilling location from the south / north and east / west outside section lines.
- 3. The distance to the nearest lease or unit boundary line (in footage).
- 4. If proposed location is located within a prorated or spaced field a certificate of acreage attribution plat must be attached: (C0-7 for oil wells; CG-8 for gas wells).
- 5. The predicted locations of lease roads, tank batteries, pipelines, and electrical lines.