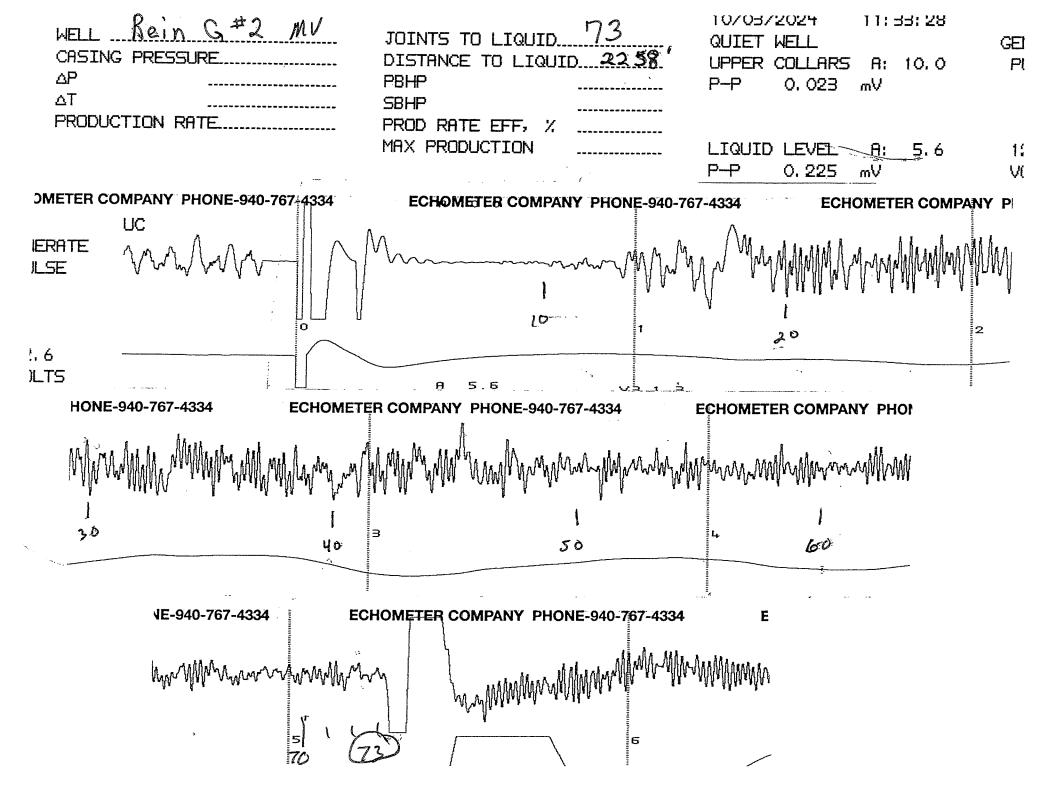

### 10/14/2024

Rob Kramer Murfin Drilling Co., Inc. 250 N WATER STE 300 WICHITA, KS 67202-1216

Re: Temporary Abandonment API 15-167-23177-00-00 REIN G 2-MV SW/4 Sec.08-15S-13W Russell County, Kansas

Dear Rob Kramer: