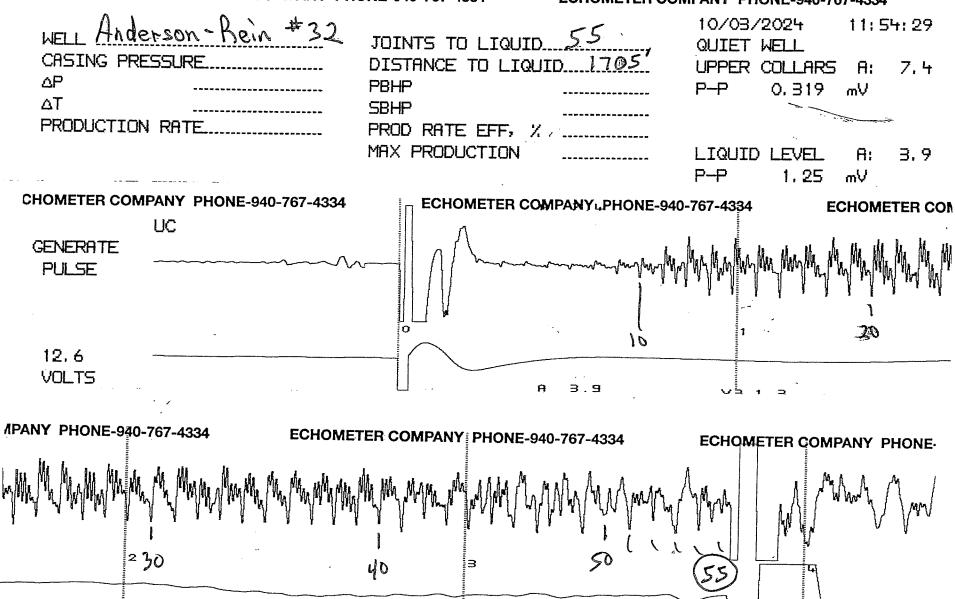

Re: Temporary Abandonment API 15-167-20640-00-00 ANDERSON REIN UNIT 32 NE/4 Sec.07-15S-13W Russell County, Kansas