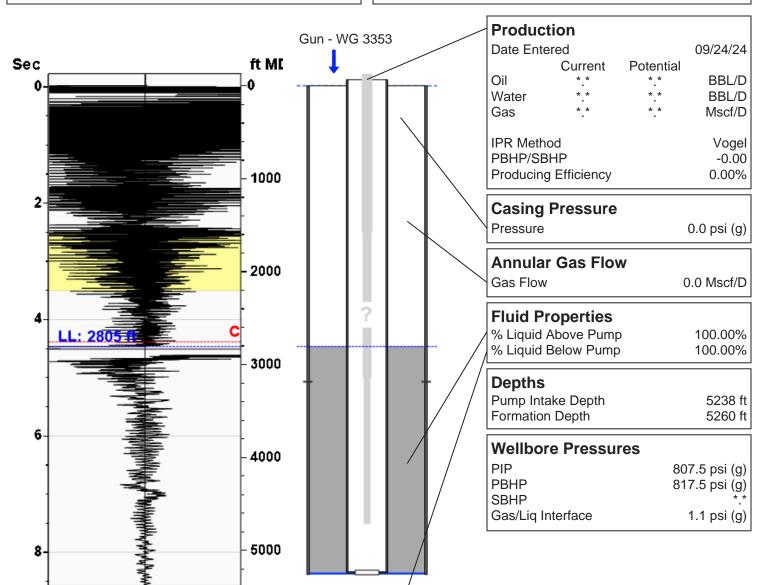

# **Liquid Level**

## 2805 ft MD

Fluid Above Pump 2433 ft TVD Equivalent Gas Free Above Pump 2433 ft TVD

Average Acoustic Velocity Average Joints Per Sec. Joints To Liquid 1253 ft/s 19.76 Jts/sec 88.17 Jts

### **Casing Pressure Buildup**

# No Pressure Acquired

Casing Pressure 0.0 psi (g)Buildup 0.0 psi (g)Buildup Time 0 secGas Gravity from Collar Analysis (Automatic) 0.7375 Air = 1

### **Comments and Recommendations**

Acoustic Test

Echometer Company 5001 Ditto Lane Wichita Falls, TX 76302 (940) 767-4334 info@echometer.com Conservation Division District Office No. 1 210 E. Frontview, Suite A Dodge City, KS 67801