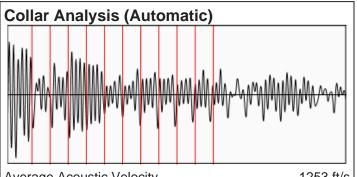

## 2805 ft MD

Fluid Above Pump 2433 ft TVD Equivalent Gas Free Above Pump 2433 ft TVD

Average Acoustic Velocity Average Joints Per Sec. Joints To Liquid 1253 ft/s 19.76 Jts/sec 88.17 Jts