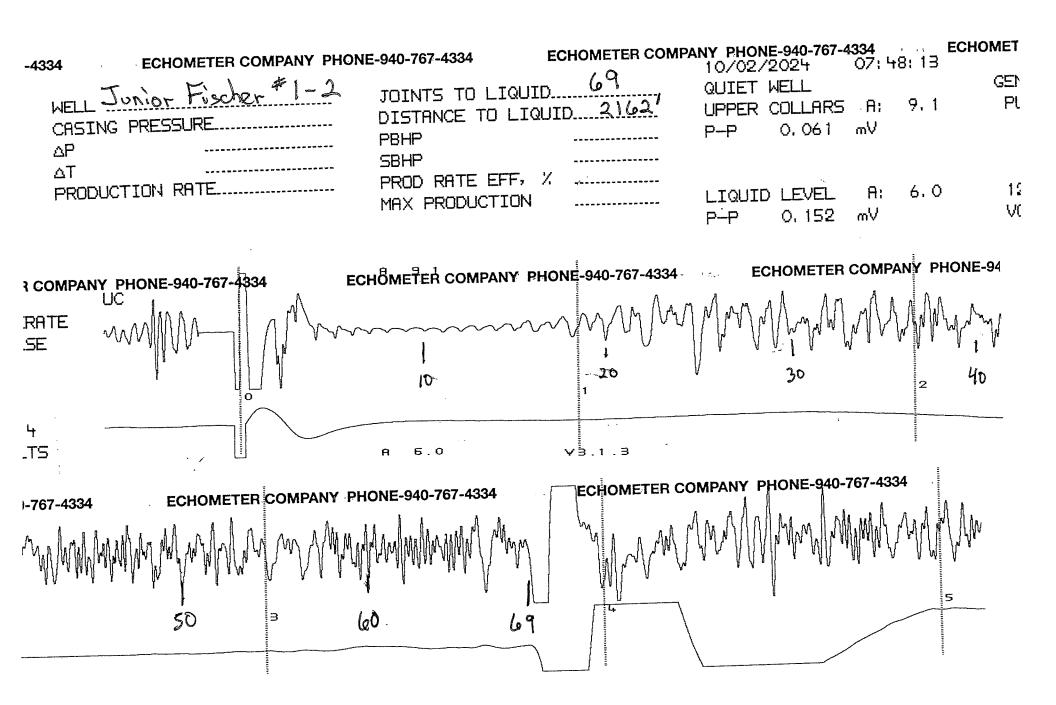

Re: Temporary Abandonment API 15-185-23216-00-00 JUNIOR FISCHER 1-2 SE/4 Sec.02-22S-13W Stafford County, Kansas