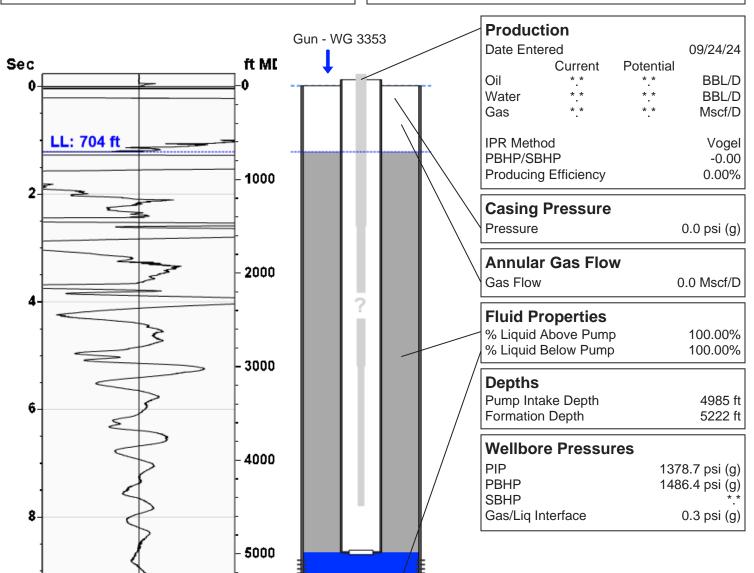

### Going 1-35 09/24/2024 04:22:00PM

# Liquid Level 704 ft MD

Fluid Above Pump 4281 ft TVD Equivalent Gas Free Above Pump 4281 ft TVD

# **Acoustic Velocity**

Acoustic Velocity Joints Per Sec. Joints To Liquid Gas Gravity 1150 ft/s 18.14 Jts/sec 22.22 Jts 0.8497 Air = 1

Entered From Known Acoustic Velocity

# No Pressure Acquired

Casing Pressure 0.0 psi (g)
Buildup 0.0 psi (g)
Buildup Time 0 sec
Gas Gravity from Acoustic Velocity 0.8497 Air = 1