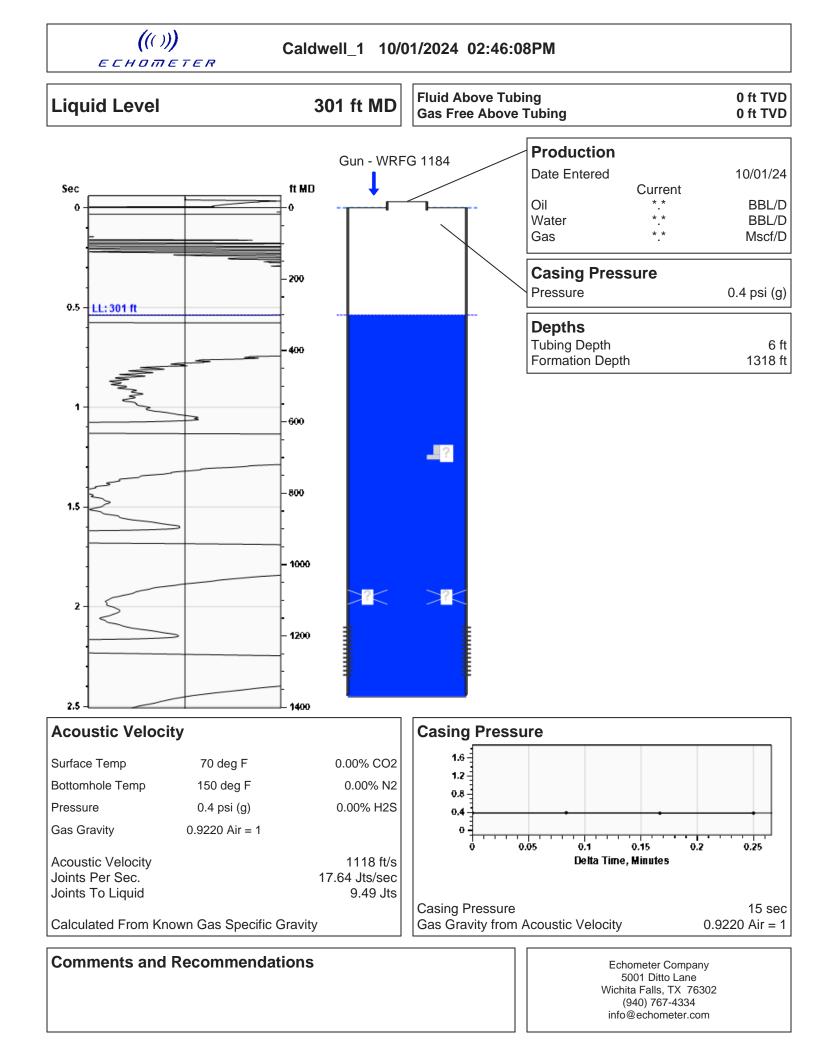

# High Fluid Level

Pursuant to K.A.R. 82-3-111, the well must be plugged, or returned to service, or obtain temporary abandonment status by 11/14/2024.