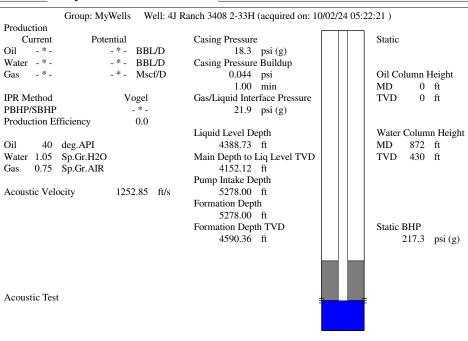

# **Conditions**

| Pressure             |            |         | Production          |             |    |
|----------------------|------------|---------|---------------------|-------------|----|
| Static BHP           | 217.3      | psi (g) | Oil Production      | - * - BBL/  | D  |
| Static BHP Method    | Acoustic   |         | Water Production    | - * - BBL/  | D  |
| Static BHP Date      | 10/02/2024 |         | Gas Production      | - * - Mscf/ | 'D |
|                      |            |         | Production Date     | - * -       |    |
| Producing BHP        | 158.6      | psi (g) |                     |             |    |
| Producing BHP Method | Acoustic   |         | Temperatures        |             |    |
| Producing BHP Date   | 10/02/2024 |         | Surface Temperature | 70 deg F    | ;  |
| P                    | 5070.00    | C.      | Surface remperature | 70 deg 1    |    |

# **Surface Producing Pressures**

| Tubing Pressure | _ * _ | psi (g) |
|-----------------|-------|---------|
| Casing Pressure | 18.3  | psi (g) |

5278.00 ft

# **Casing Pressure Buildup**

Formation Depth

| 9                   |       |     |
|---------------------|-------|-----|
| Change in Pressure  | 0.044 | psi |
| Over Change in Time | 1.00  | min |

# Fluid Properties Oil API 4 Water Specific Gravity 1.0

Bottomhole Temperature

40 deg.API 1.05 Sp.Gr.H2O

150 deg F

Conservation Division District Office No. 2 3450 N. Rock Road Building 600, Suite 601 Wichita, KS 67226