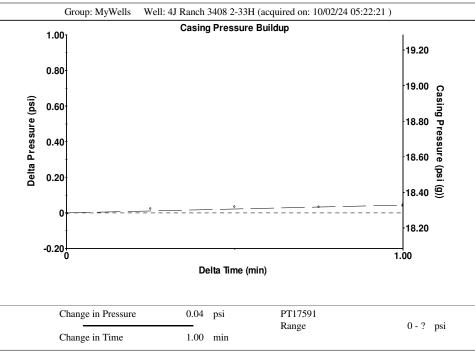

# **Casing Pressure Buildup**

Formation Depth

| 9                   |       |     |
|---------------------|-------|-----|
| Change in Pressure  | 0.044 | psi |
| Over Change in Time | 1.00  | min |