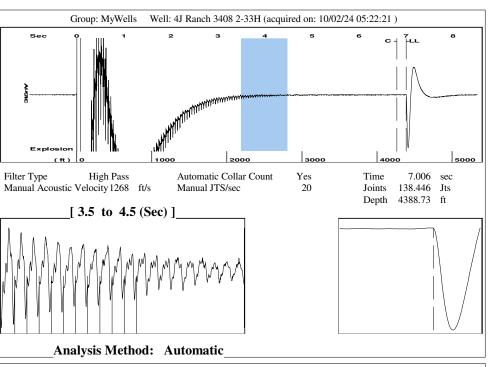

# General

Well ID 4J Ranch 3408 2-33H
Well 4J Ranch 3408 2-33H
Company SD
Operator Kelly Snow
Lease Name 4J Ranch 3408 2-33H
Elevation 0.00 ft
Production MethodElectrical Submersible Pump

Comment

| Tubulars             |        |    |
|----------------------|--------|----|
| Tubing OD            | 2.875  | in |
| Average Joint Length | 31.700 | ft |
| Sliding Sleeve       | -*-    | ft |
| Casing OD            | 7.000  | in |
| Liner OD             | -*-    | in |
| Top of Liner         | -*-    | ft |
| PRTD                 | _ * _  | ft |

### **Pump Assembly**

Installation Date -\*Pump Intake Depth 5278.00 ft
PIP Gage -\*- ft

# **Surface Producing Pressures**

| Tubing Pressure | _ * _ | psi (g) |
|-----------------|-------|---------|
| Casing Pressure | 18.3  | psi (g) |

5278.00 ft

# **Casing Pressure Buildup**

Formation Depth

| 9                   |       |     |
|---------------------|-------|-----|
| Change in Pressure  | 0.044 | psi |
| Over Change in Time | 1.00  | min |