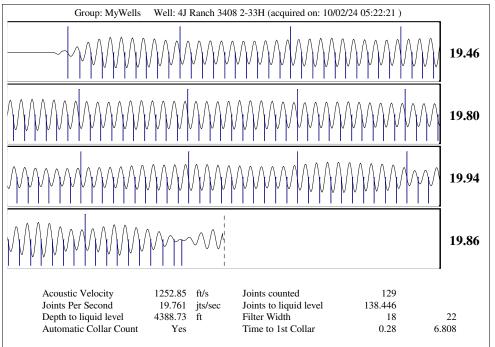

# **Surface Producing Pressures**

| Tubing Pressure | _ * _ | psi (g) |
|-----------------|-------|---------|
| Casing Pressure | 18.3  | psi (g) |

5278.00 ft