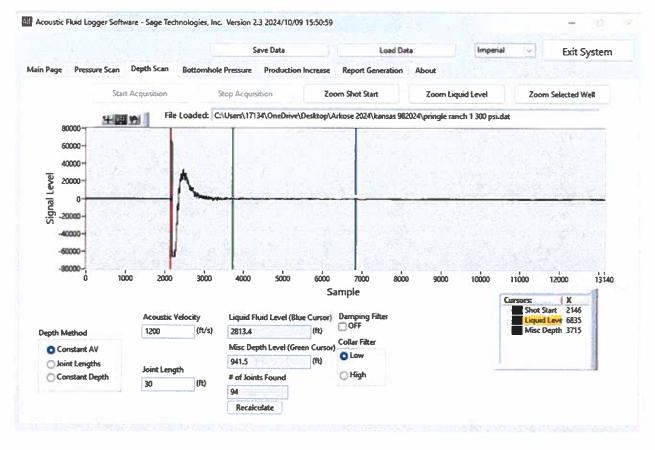

--------------------------------------------|--------------------|--|
|                                                                                 | KCC District Office #2 - 3450 N. Rock Road, Building 600, Suite 601, Wichita, KS 67226 | Phone 316.337.7400 |  |
|                                                                                 | KCC District Office #3 - 137 E. 21st St., Chanute, KS 66720                            | Phone 620.902.6450 |  |
| Ann and Long Balls and Longe Ann and Long Ann Ann Ann Ann Ann Ann Ann Ann Ann A | KCC District Office #4 - 2301 E. 13th Street, Hays, KS 67601-2651                      | Phone 785.261.6250 |  |

# Pringle ranch 1 at 300 psi on 10/8/2024

Fluid level @ 2813 feet

### API 15-071-20704-00-00

# Coordinates (38.4596111, -101.6991111)



Conservation Division District Office No. 1 210 E. Frontview, Suite A Dodge City, KS 67801



Phone: 620-682-7933 http://kcc.ks.gov/

Andrew J. French, Chairperson Dwight D. Keen, Commissioner Annie Kuether, Commissioner Laura Kelly, Governor

10/17/2024

Doug Nester Cycle Oil & Gas Ltd 205 S BAILEY STREET ELECTRA, TX 76360-2373

Re: Temporary Abandonment API 15-071-20704-00-00 PRINGLE RANCH 1 NE/4 Sec.26-18S-40W Greeley County, Kansas

Dear Doug Nester:

"Your temporary abandonment (TA) application for the well listed above has been approved. In accordance with K.A.R. 82-3-111 the TA status of this well will expire 10/17/2025.

\* If you return this well to service or plug it, please notify the District Office.

\* If you sell this well you are required to file a Transfer of Operator fo