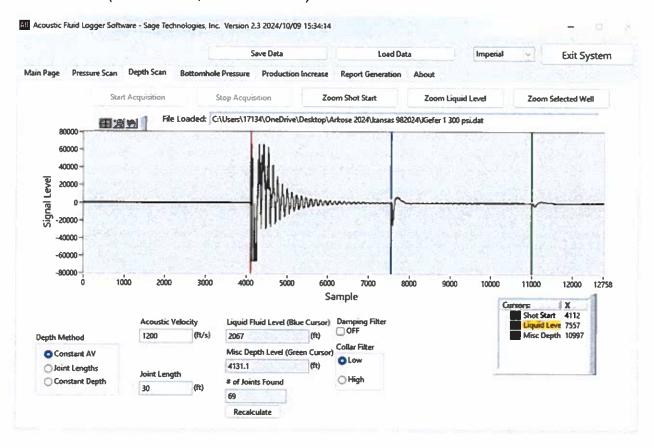

Kiefer 1 at 300 psi on 10/8/2024

Fluid level @ 2067 feet

API 15-071-20277-00-00

Coordinates (38.6055556, -101.6760000)

Conservation Division District Office No. 1 210 E. Frontview, Suite A Dodge City, KS 67801